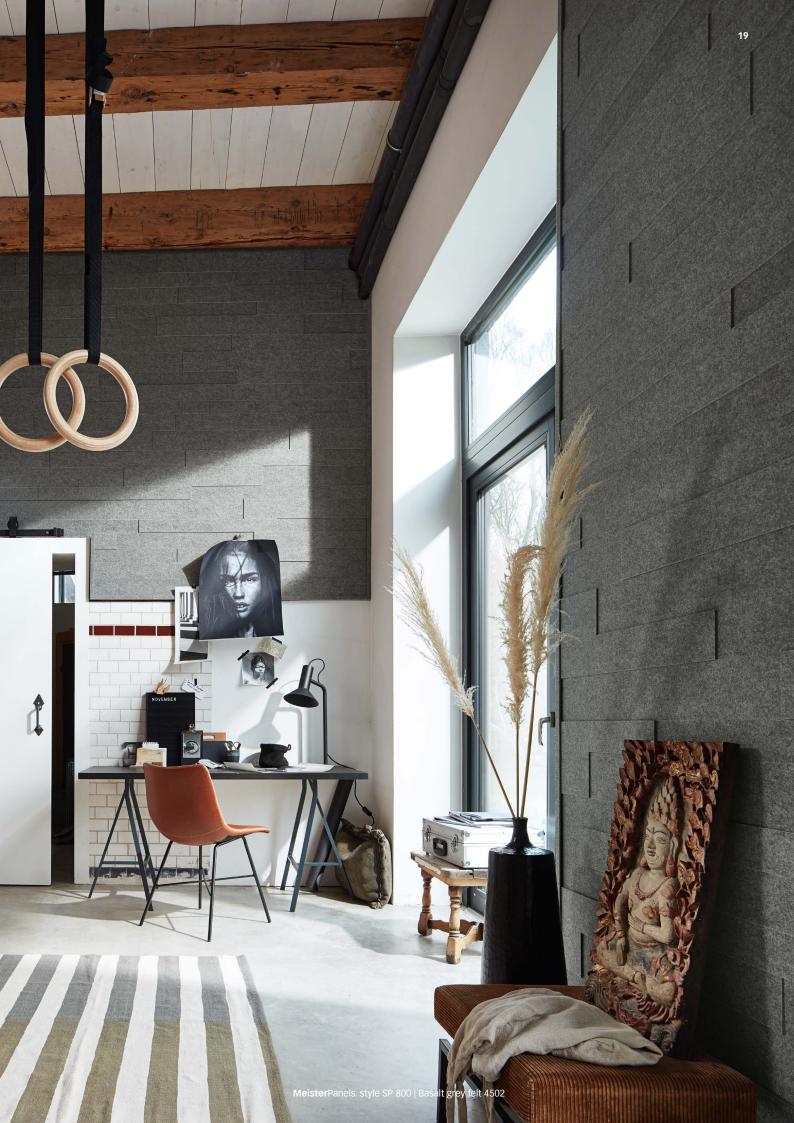

#### Stylish design meets heavenly peace!

Cosy felt, 100% vegan, made predominantly from recycled materials and in turn easy to recycle: the roughly 5 mm thick felt surface from MeisterPanels. style is a dream of sustainability and naturalness. Together with the MDF middle layer and a stabilising backing, it creates a wall and ceiling design element that leaves nothing to be desired. It is easy to handle and install, and also makes for cosy self-care corners or stylish areas with that wow effect! Felt complements other materials perfectly – especially when combined with light woods or metallic-looks, the felt plays to the optical advantages!

But MeisterPanels. style isn't just an attractive roommate – it also comes with technical finesse. The felt surface absorbs around 35% of noise in a room and thus makes for a pleasant atmosphere. Whether it's in the hubbub of the dining or living room, in your home office, playroom or children's bedroom, MeisterPanels. style creates islands of tranquillity – and subtly, too!

### System panels

MeisterPanels. style SP 800

Terra brown felt 4515

Slate grey felt 4504

Olive felt 4511

Basalt grey felt 4502