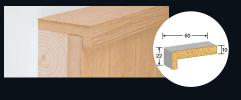

## Panel mouldings for the perfect interior finish

Installing panels from MEISTER is a simple matter. To make sure that your corners, ends and transitions are all perfect, MEISTER offers the perfect accessory programme – from cover mouldings to corner mouldings.

#### Angled cover moulding

The cover moulding is the perfect finish for many areas in interior design, including stairwells, half-height wood panelling, door panelling, roof windows and the edges of ceiling panels that are not laid wall to wall.