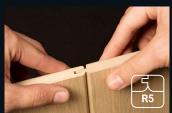

#### An elegant transition: The invisible joint

With MeisterPanels. terra, invisible joints come into play – either in more distinct or discrete forms, depending on the collection.

**Discrete invisible joint (DP 250)** The discrete, rounded invisible joint fits in harmoniously with the overall image.

#### Invisible joint (DP 200)

The more distinct invisible joint makes for clear differentiation between individual panel elements and thus helps create a varied appearance.