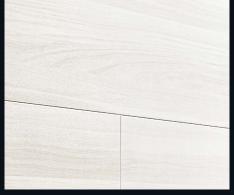

## Uncomplicated all-round panels for modern wall and ceiling design

MeisterPanels. tertio is the uncomplicated basic collection in MEISTER's panel range with its four modern decors in two widths and two lengths respectively. The quality decorative film on the overall 9.5 mm thick panels is especially colourfast. You can even use recessed lights, too!

## High quality and sustainable

Like all MEISTER panels, the tertio collection is also 100% made in Germany – this guarantees quality raw materials and processing as well as a particular focus on sustainability and ecology!

### Suitable for recessed lights

By installing recessed lights, the panels become a clever and multifunctional furnishing solution! MeisterPanels. tertio are heat resistant up to 110° C and are suitable for all recessed lights with the MM test mark.