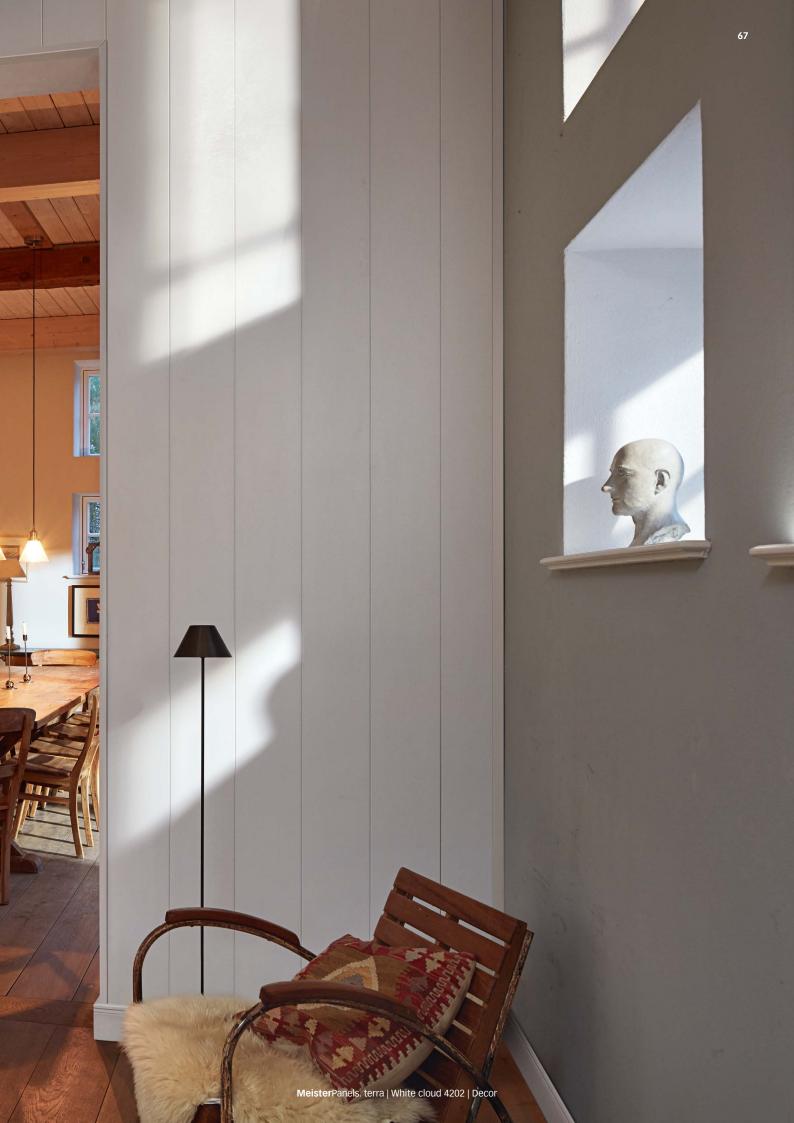

# Cladding is a thing of the past!

...design is now! How do you like it? Stylish or cosy? Classic or trendy? Modern or conservative? Homeliness has many facets – just like the MEISTER wall and ceiling panels! They can be used to emphasise design features, and in a range of variants, too: from robust craft wood to elegant white, from cosy felt to modern metallic and concrete.

But panels aren't just a great design solution – MEISTER panels are well thought through down to the tiniest detail! What's more, every collection has very specific technical benefits that make their use a clever step in designing the perfect home. With the exception of the SP 800 (felt) and EP 500 (wood) collections, MeisterPanels are even suitable for humid rooms (away from areas directly exposed to splashing water). That means you can use them in bathrooms with an appropriate rear-ventilated substructure as well as in the kitchen. In addition, MeisterPanels. terra boast a proven anti-mould effect and are therefore the go-to option for bathrooms.