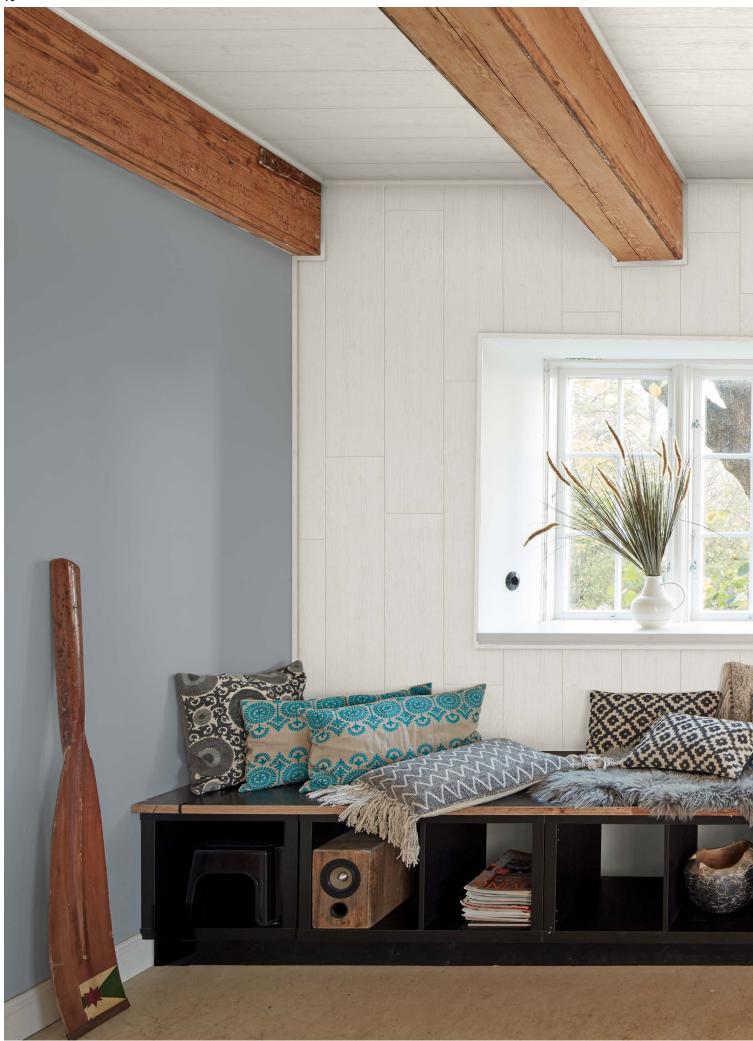

# Cladding is a thing of the past!

...design is now! How do you like it? Stylish or cosy? Classic or trendy? Modern or conservative? Homeliness has many facets – just like the MEISTER wall and ceiling panels! They can be used to emphasise design features, and in a range of variants, too: from robust craft wood to elegant white, from cosy felt to modern metallic and concrete.

But panels aren't just a great design solution – MEISTER panels are well thought through down to the tiniest detail! What's more, every collection has very specific technical benefits that make their use a clever step in designing the perfect home. With the exception of the SP 800 (felt) and EP 500 (wood) collections, MeisterPanels are even suitable for humid rooms (away from areas directly exposed to splashing water). That means you can use them in bathrooms with an appropriate rear-ventilated substructure as well as in the kitchen. In addition, MeisterPanels. terra boast a proven anti-mould effect and are therefore the go-to option for bathrooms.