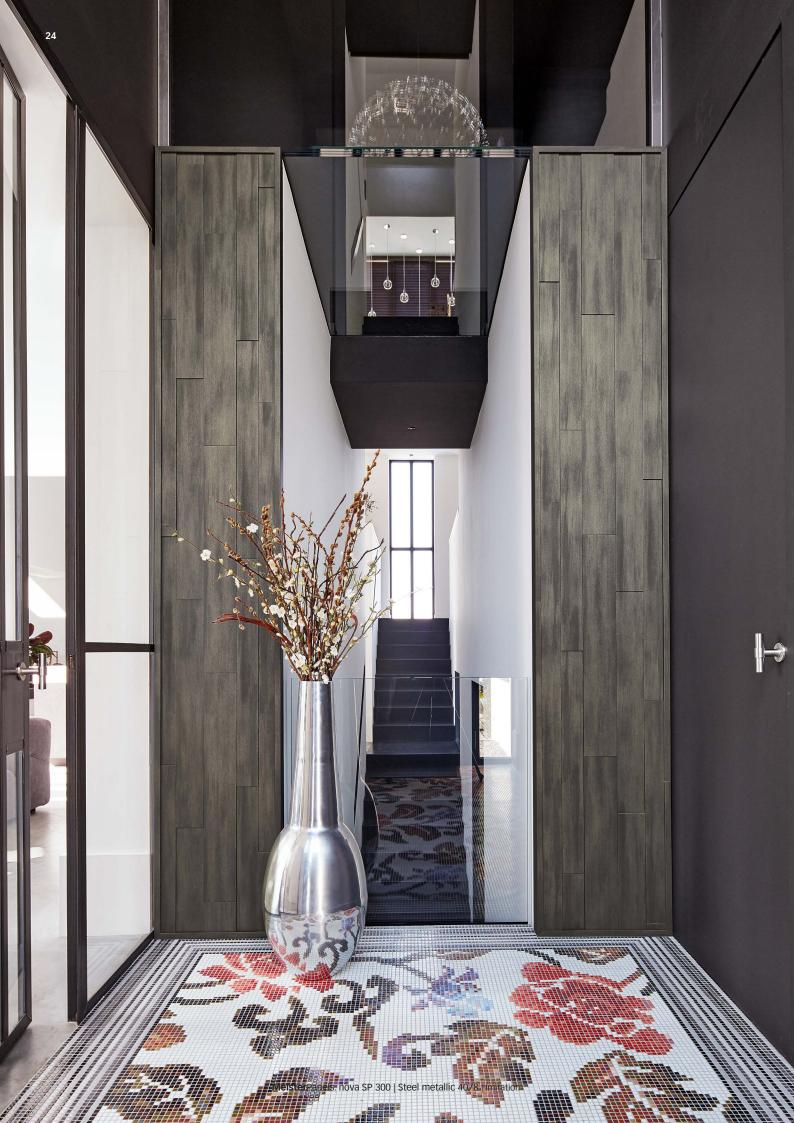

### System panels MeisterPanels. nova SP 300

#### Modern wall design in 3D

MeisterPanels. nova bring style to your everyday life! Their elegant surfaces and effective structures make walls an exceptional part of your home! And what an effect! Cool metallic, harmonious wood decor or modern design concrete look – the selection is extensive and leaves nothing to be desired. The special 3D effect is a result of the panel installation and is achieved in no time: thanks to the double groove, the individual elements in three different widths in the box are super easy to install offset!

#### Suitable for humid rooms

MeisterPanels. nova also make for special design effects in bathrooms and kitchens since they are suitable for humid rooms thanks to their high quality product structure.

MeisterPanels. nova SP 300 | Oak 4046 | Wood effect