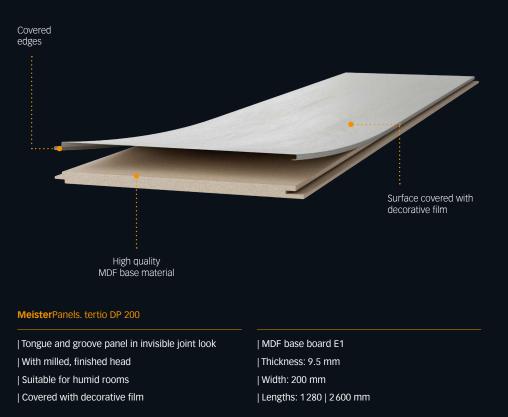

## Decorative panels

MeisterPanels. terra DP 250 | DP 200 MeisterPanels. bocado DP 300 | DP 250 | DP 200 MeisterPanels. tertio DP 250 | DP 200

**Decorative panels Meister**Panels. bocado DP 200 200 × 1280 | 2050 | 2600 | 3300 | 4100 × 12 mm

**Decorative panels Meister**Panels. tertio DP 250 250 × 1280 | 2 600 × 9.5 mm

**Decorative panels Meister**Panels. tertio DP 200 200 × 1280 | 2600 × 9.5 mm