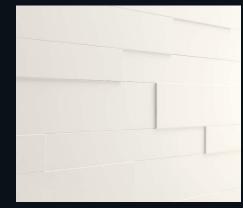

#### Stylish design meets heavenly peace!

Cosy felt, 100% vegan, made predominantly from recycled materials and in turn easy to recycle: the roughly 5 mm thick felt surface from MeisterPanels. style is a dream of sustainability and naturalness. Together with the MDF middle layer and a stabilising backing, it creates a wall and ceiling design element that leaves nothing to be desired. It is easy to handle and install, and also makes for cosy self-care corners or stylish areas with that wow effect! Felt complements other materials perfectly – especially when combined with light woods or metallic-looks, the felt plays to the optical advantages!

But MeisterPanels. style isn't just an attractive roommate – it also comes with technical finesse. The felt surface absorbs around 35% of noise in a room and thus makes for a pleasant atmosphere. Whether it's in the hubbub of the dining or living room, in your home office, playroom or children's bedroom, MeisterPanels. style creates islands of tranquillity – and subtly, too!

### Versatile

It's time for a change with the system panels MeisterPanels. style! The individual elements are available in three different widths, which, when used in combination, produce an attractive surface with a 3D effect!