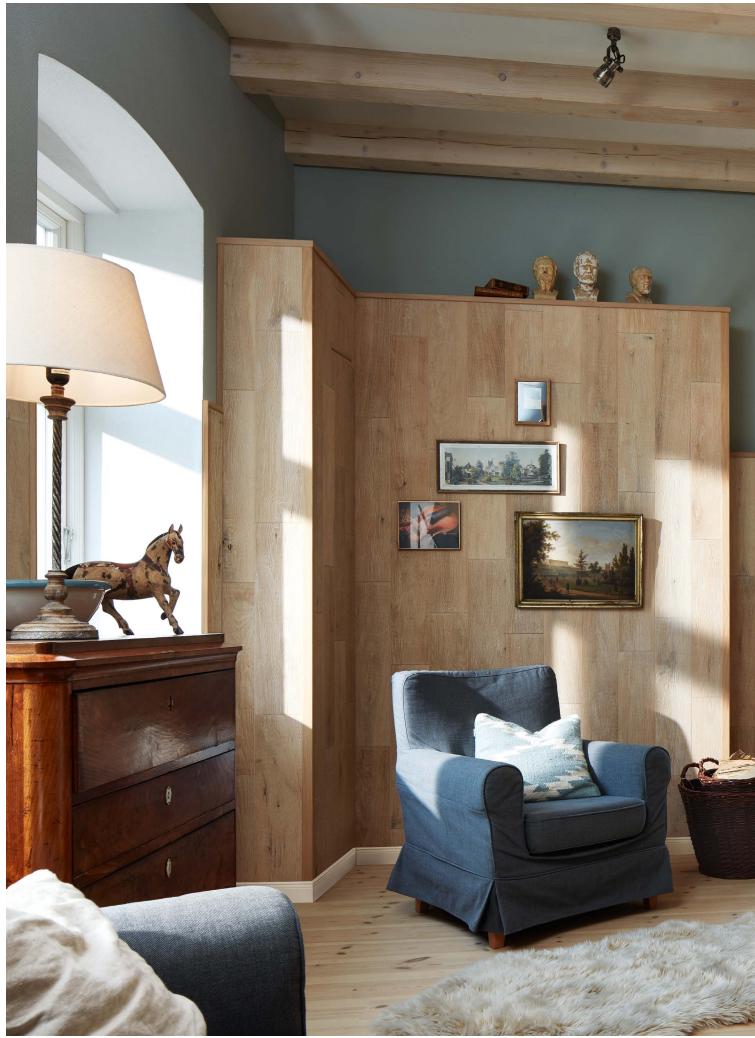

## Real wood panels MeisterPanels. craft EP 500

## Robust wall and ceiling design with handcrafted features

Natural, robust, distinctive – with MeisterPanels. craft, anything goes! Deep cracks, knotholes, extreme brushing, vintage look, just "craft"! Because what is true for floor coverings also hits the mark when it comes to wall and ceiling design: nothing achieves atmosphere and naturalness in a room as quickly and effortlessly as real wood. The craft collection does just that, and to top it off, also brings an element of uniqueness to every room.

### Real wood panels MeisterPanels. craft EP 500

Pure oak 4303 Industrial wood structure, brushed | Naturally oiled

Steam oak 4305 Industrial wood structure, brushed | Naturally oiled

Raw oak R34 industrial wood structure, brushed