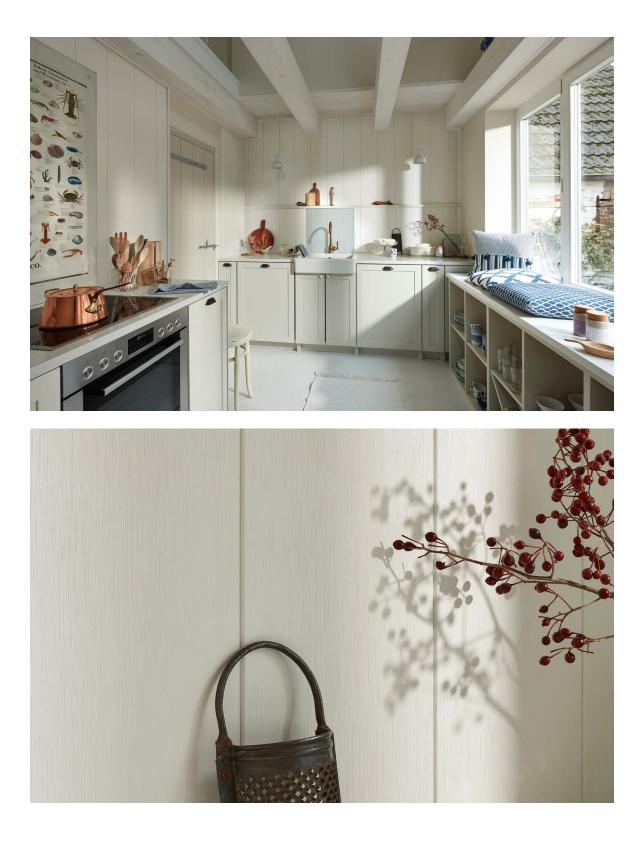

# Cladding is a thing of the past!

...design is now! How do you like it? Stylish or cosy? Classic or trendy? Modern or conservative? Homeliness has many facets – just like the MEISTER wall and ceiling panels! They can be used to emphasise design features, and in a range of variants, too: from robust craft wood to elegant white, from cosy felt to modern metallic and concrete.

But panels aren't just a great design solution – MEISTER panels are well thought through down to the tiniest detail! What's more, every collection has very specific technical benefits that make their use a clever step in designing the perfect home. With the exception of the SP 800 (felt) and EP 500 (wood) collections, MeisterPanels are even suitable for humid rooms (away from areas directly exposed to splashing water). That means you can use them in bathrooms with an appropriate rear-ventilated substructure as well as in the kitchen. In addition, MeisterPanels. terra boast a proven anti-mould effect and are therefore the go-to option for bathrooms.