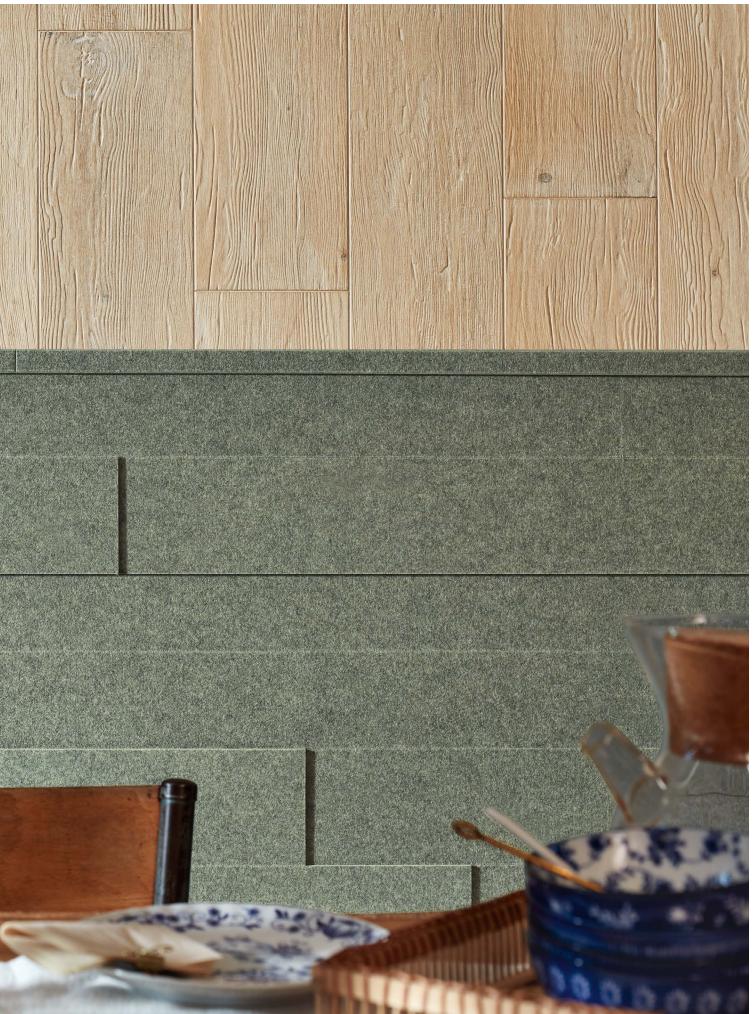

#### Stylish design meets heavenly peace!

Cosy felt, 100% vegan, made predominantly from recycled materials and in turn easy to recycle: the roughly 5 mm thick felt surface from MeisterPanels. style is a dream of sustainability and naturalness. Together with the MDF middle layer and a stabilising backing, it creates a wall and ceiling design element that leaves nothing to be desired. It is easy to handle and install, and also makes for cosy self-care corners or stylish areas with that wow effect! Felt complements other materials perfectly – especially when combined with light woods or metallic-looks, the felt plays to the optical advantages!

But MeisterPanels. style isn't just an attractive roommate – it also comes with technical finesse. The felt surface absorbs around 35% of noise in a room and thus makes for a pleasant atmosphere. Whether it's in the hubbub of the dining or living room, in your home office, playroom or children's bedroom, MeisterPanels. style creates islands of tranquillity – and subtly, too!

### Versatile

It's time for a change with the system panels MeisterPanels. style! The individual elements are available in three different widths, which, when used in combination, produce an attractive surface with a 3D effect!

### System panels

MeisterPanels. style SP 800

Terra brown felt 4515

Slate grey felt 4504

Olive felt 4511

Basalt grey felt 4502