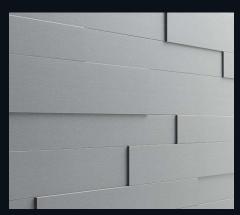

#### Modern wall design in 3D

MeisterPanels. nova bring style to your everyday life! Their elegant surfaces and effective structures make walls an exceptional part of your home! And what an effect! Cool metallic, harmonious wood decor or modern design concrete look – the selection is extensive and leaves nothing to be desired. The special 3D effect is a result of the panel installation and is achieved in no time: thanks to the double groove, the individual elements in three different widths in the box are super easy to install offset!

Aluminium metallic 4080 | Imitation

Stainless steel metallic 4079 | Imitation

Gold metallic 4081 | Imitation

Rust metallic 4077 | Imitation

Steel metallic 4078 | Imitation

OUR DESIGN TIP: Install MeisterPanels. style and MeisterPanels. nova in combination!