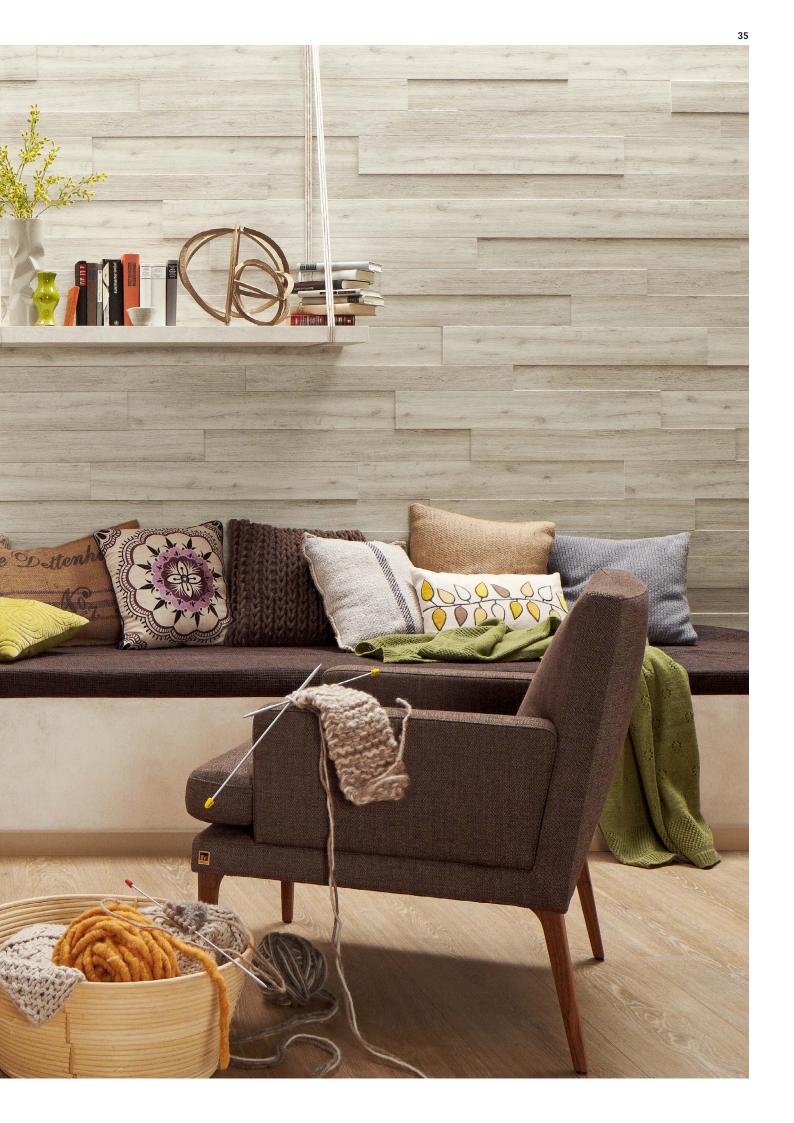

#### Modern wall design in 3D

MeisterPanels. nova bring style to your everyday life! Their elegant surfaces and effective structures make walls an exceptional part of your home! And what an effect! Cool metallic, harmonious wood decor or modern design concrete look – the selection is extensive and leaves nothing to be desired. The special 3D effect is a result of the panel installation and is achieved in no time: thanks to the double groove, the individual elements in three different widths in the box are super easy to install offset!

## System panels

MeisterPanels. nova SP 300

White pine 4005 | Wood effect

Rustic oak 4083 | Wood effect

Cream grey rustic oak 4082 | Wood effect

Oak 4046 | Wood effect

White 4038 | Decor

Concrete 4045 | Imitation