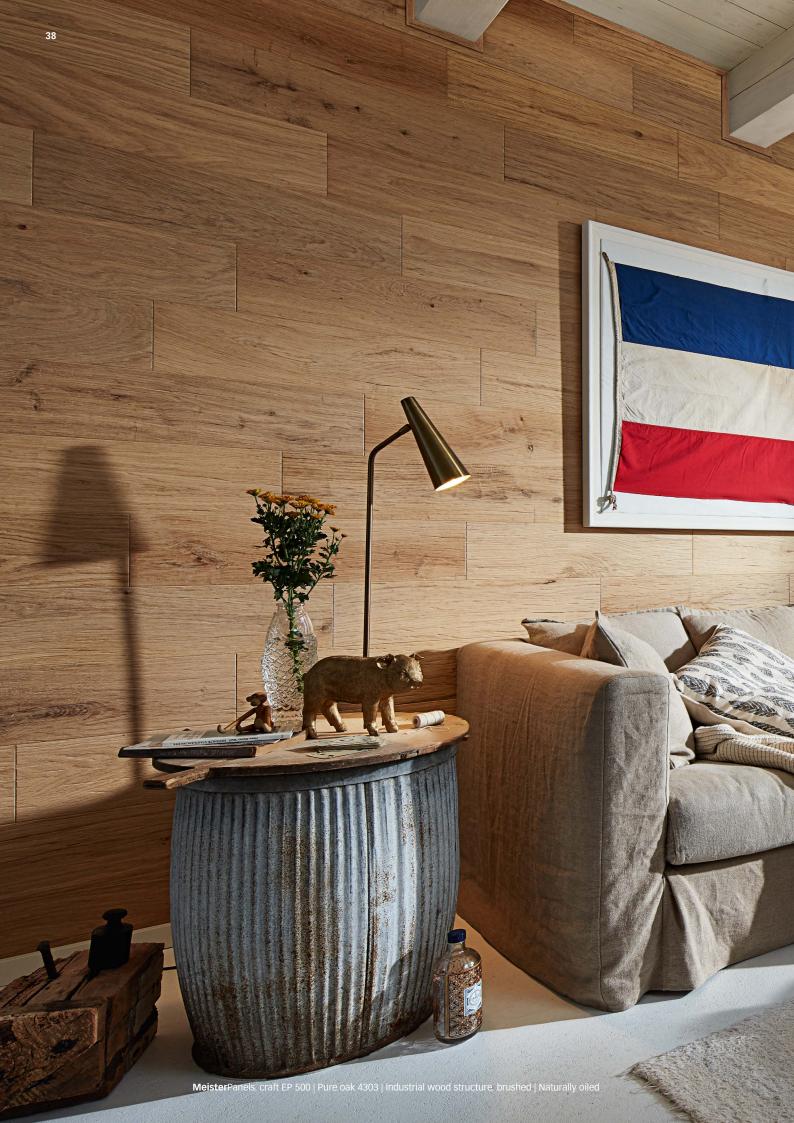

## Robust wall and ceiling design with handcrafted features

Natural, robust, distinctive – with MeisterPanels. craft, anything goes! Deep cracks, knotholes, extreme brushing, vintage look, just "craft"! Because what is true for floor coverings also hits the mark when it comes to wall and ceiling design: nothing achieves atmosphere and naturalness in a room as quickly and effortlessly as real wood. The craft collection does just that, and to top it off, also brings an element of uniqueness to every room.

Not only is the practical short format easy to install, it also plays with colour to bring plenty of variety to your walls and ceilings. Made from high-quality hard wax oil, the *Weartec*<sup>®</sup> Nature surface provides the perfect finish and also makes the panels extremely easy to clean.

### Real wood panels MeisterPanels. craft EP 500

Pure oak 4303 Industrial wood structure, brushed | Naturally oiled

Steam oak 4305 Industrial wood structure, brushed | Naturally oiled

Raw oak R34 industrial wood structure, brushed