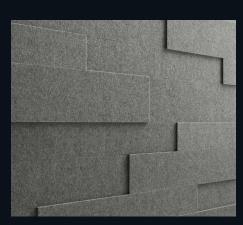

# System panels

MeisterPanels. style SP 800 MeisterPanels. nova SP 300

### System panels MeisterPanels. style SP 800

#### Stylish design meets heavenly peace!

Cosy felt, 100% vegan, made predominantly from recycled materials and in turn easy to recycle: the roughly 5 mm thick felt surface from MeisterPanels. style is a dream of sustainability and naturalness. Together with the MDF middle layer and a stabilising backing, it creates a wall and ceiling design element that leaves nothing to be desired. It is easy to handle and install, and also makes for cosy self-care corners or stylish areas with that wow effect! Felt complements other materials perfectly – especially when combined with light woods or metallic-looks, the felt plays to the optical advantages!

But MeisterPanels. style isn't just an attractive roommate – it also comes with technical finesse. The felt surface absorbs around 35% of noise in a room and thus makes for a pleasant atmosphere. Whether it's in the hubbub of the dining or living room, in your home office, playroom or children's bedroom, MeisterPanels. style creates islands of tranquillity – and subtly, too!

### **System panels Meister**Panels. style SP 800

MeisterPanels. style SP 800

| Groove and groove panel with offset joint
| Approx. 5 mm felt surface
| MDF base board E1
| Absorber class D

| Thickness: 14 mm | 3 widths in the box: 80 | 100 | 120 mm | Length: 840 mm Product protected by patent DE 102007007 620

### Versatile

It's time for a change with the system panels MeisterPanels. style! The individual elements are available in three different widths, which, when used in combination, produce an attractive surface with a 3D effect!