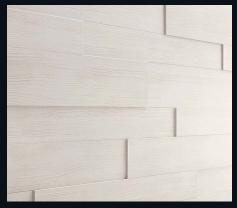

### System panels MeisterPanels. nova SP 300

#### Modern wall design in 3D

MeisterPanels. nova bring style to your everyday life! Their elegant surfaces and effective structures make walls an exceptional part of your home! And what an effect! Cool metallic, harmonious wood decor or modern design concrete look – the selection is extensive and leaves nothing to be desired. The special 3D effect is a result of the panel installation and is achieved in no time: thanks to the double groove, the individual elements in three different widths in the box are super easy to install offset!

#### MeisterPanels. nova SP 300

| Groove and groove panel with offset joint | With milled, finished head | Coated decorative or metallic film

MDF base board E1

| Suitable for humid rooms

| Thickness: 15 mm | 3 widths in the box: 80 | 100 | 120 mm | Length: 840 mm \_\_\_\_\_