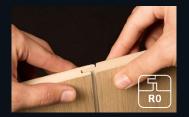

### Simply installed

You can install MeisterPanels. bocado in the widths 25 and 30 cm without any additional help thanks to the practical 1-person installation aid. This innovative principle makes work considerably easier and can be conveniently carried out by just one person: the panel can be quickly and securely fixed in the right position thanks to a click mechanism that prevents it slipping out of the groove, whilst still allowing it to be moved lengthways. For panels measuring 3.30 metres or more, we recommend a two man installation.

### **Simply versatile**

An elegant shadow joint, a super subtle or a slightly more distinct invisible joint? Depending on the Bocado collection, there are three different types of joint to choose from!

#### Shadow joint (DP 300)

The straight, angular shadow joint with a width of 3 mm sets a clear accent and makes the wall or ceiling design appear modern and elegant.