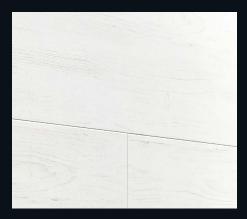

#### Modern wall design in 3D

MeisterPanels. nova bring style to your everyday life! Their elegant surfaces and effective structures make walls an exceptional part of your home! And what an effect! Cool metallic, harmonious wood decor or modern design concrete look – the selection is extensive and leaves nothing to be desired. The special 3D effect is a result of the panel installation and is achieved in no time: thanks to the double groove, the individual elements in three different widths in the box are super easy to install offset!

#### MeisterPanels. nova SP 300

| Groove and groove panel with offset joint | With milled, finished head | Coated decorative or metallic film

MDF base board E1

| Suitable for humid rooms

| Thickness: 15 mm | 3 widths in the box: 80 | 100 | 120 mm | Length: 840 mm \_\_\_\_\_

#### Suitable for humid rooms

MeisterPanels. nova also make for special design effects in bathrooms and kitchens since they are suitable for humid rooms thanks to their high quality product structure.

MeisterPanels. nova SP 300 | Oak 4046 | Wood effect