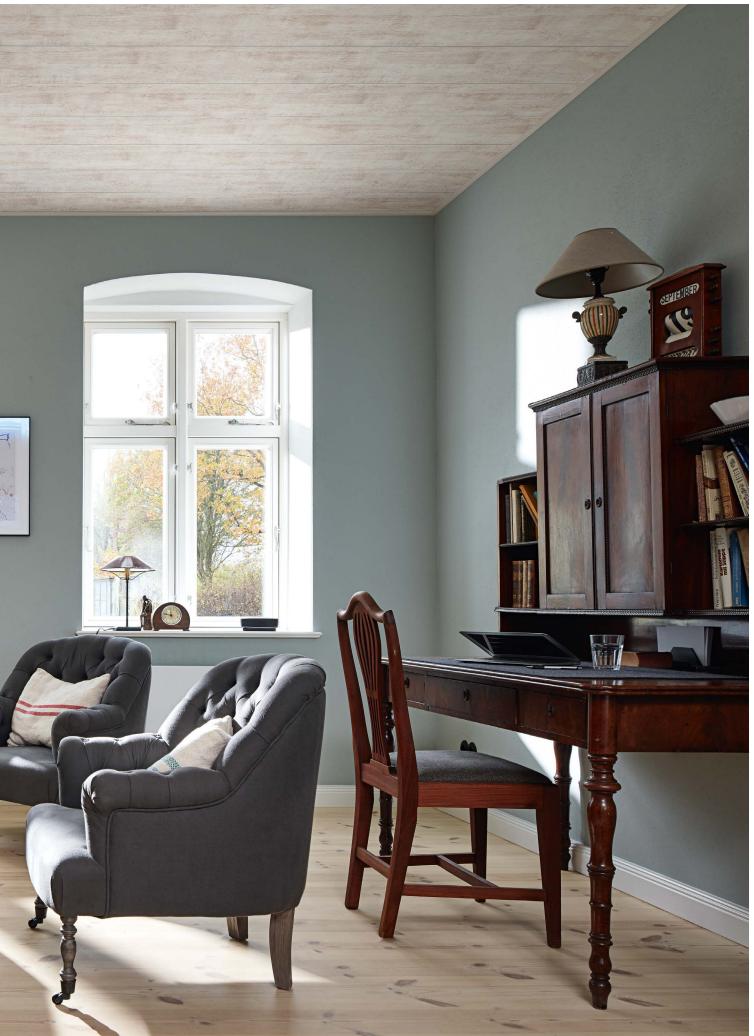

# Cladding is a thing of the past!

...design is now! How do you like it? Stylish or cosy? Classic or trendy? Modern or conservative? Homeliness has many facets – just like the MEISTER wall and ceiling panels! They can be used to emphasise design features, and in a range of variants, too: from robust craft wood to elegant white, from cosy felt to modern metallic and concrete.

But panels aren't just a great design solution – MEISTER panels are well thought through down to the tiniest detail! What's more, every collection has very specific technical benefits that make their use a clever step in designing the perfect home. With the exception of the SP 800 (felt) and EP 500 (wood) collections, MeisterPanels are even suitable for humid rooms (away from areas directly exposed to splashing water). That means you can use them in bathrooms with an appropriate rear-ventilated substructure as well as in the kitchen. In addition, MeisterPanels. terra boast a proven anti-mould effect and are therefore the go-to option for bathrooms.