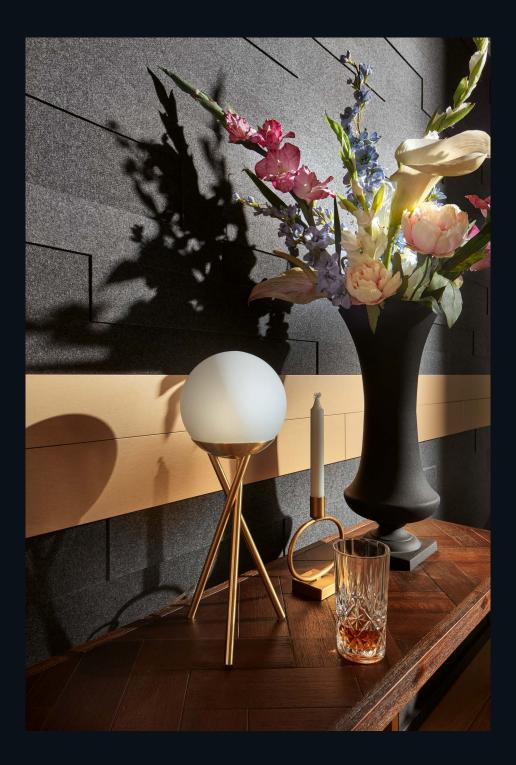

# Cladding is a thing of the past!

...design is now! How do you like it? Stylish or cosy? Classic or trendy? Modern or conservative? Homeliness has many facets – just like the MEISTER wall and ceiling panels! They can be used to emphasise design features, and in a range of variants, too: from robust craft wood to elegant white, from cosy felt to modern metallic and concrete.

But panels aren't just a great design solution – MEISTER panels are well thought through down to the tiniest detail! What's more, every collection has very specific technical benefits that make their use a clever step in designing the perfect home. With the exception of the SP 800 (felt) and EP 500 (wood) collections, MeisterPanels are even suitable for humid rooms (away from areas directly exposed to splashing water). That means you can use them in bathrooms with an appropriate rear-ventilated substructure as well as in the kitchen. In addition, MeisterPanels. terra boast a proven anti-mould effect and are therefore the go-to option for bathrooms.