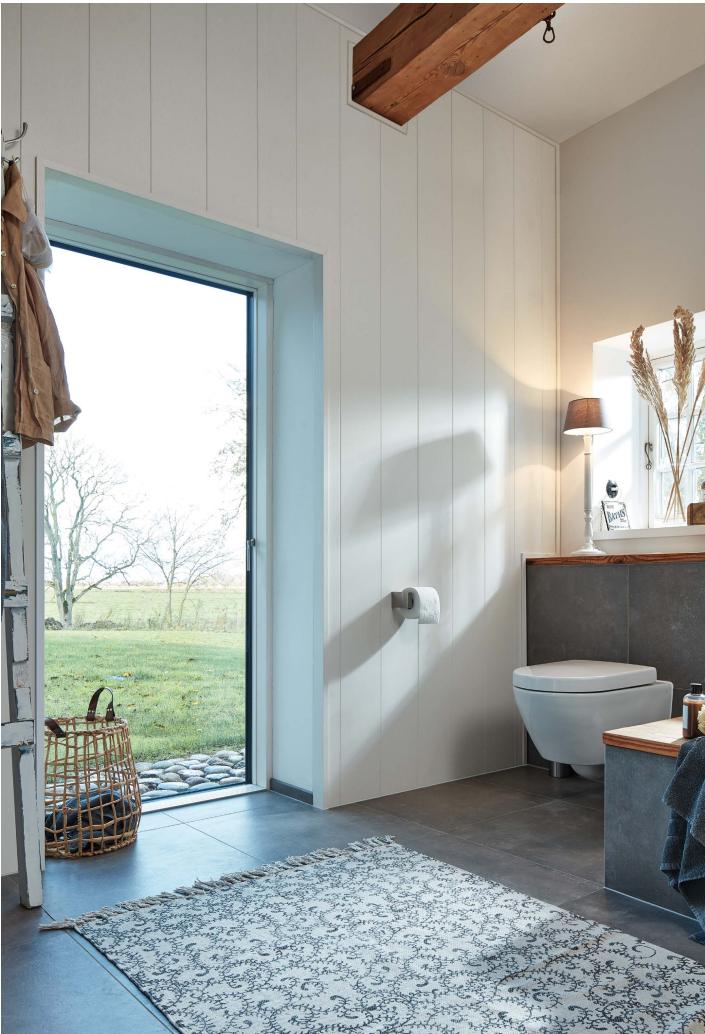

But panels aren't just a great design solution – MEISTER panels are well thought through down to the tiniest detail! What's more, every collection has very specific technical benefits that make their use a clever step in designing the perfect home. With the exception of the SP 800 (felt) and EP 500 (wood) collections, MeisterPanels are even suitable for humid rooms (away from areas directly exposed to splashing water). That means you can use them in bathrooms with an appropriate rear-ventilated substructure as well as in the kitchen. In addition, MeisterPanels. terra boast a proven anti-mould effect and are therefore the go-to option for bathrooms.

#### Healthy living premium panels with anti-mould effect

Wall and ceiling design using panels opens up creative horizons. With MeisterPanels. terra, extremely attractive invisible features complement their beautiful look. We find that when it comes to materials for your own four walls, the internal properties are always important too. And in the terra collection they are particularly impressive – the specially developed Terragen base board is practically formaldehyde-free and especially suited to healthy living. Together with the special Terracell surface, MeisterPanels. terra are unbeatable – even the dreaded mould is no match for them! Matching recessed lights will complete your panelled wall or ceiling – the MeisterPanels. terra collection is heat resistant up to 110° C for all recessed lights with the MM test mark.

### Absolutely authentic: The Terracell surface

Terracell is a PVC- and plasticiser-free surface on a polypropylene basis – and in appearance and quality, is hardly distinguishable from a real wood surface. Thanks to water and steam resistance, all Terracell coated panels are extremely easy to clean, durable and tough as well as suitable for humid rooms and washable!

#### Proven anti-mould effect

Terracell and Terragen make a good team: when they join forces, mould doesn't stand a chance! Thanks to their special product structure, MeisterPanels. terra decorative panels have a proven anti-mould effect and can therefore easily be used in bathrooms.