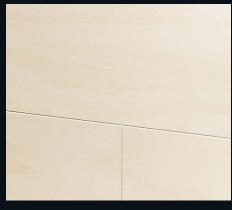

## Robust wall and ceiling design with handcrafted features

Natural, robust, distinctive – with MeisterPanels. craft, anything goes! Deep cracks, knotholes, extreme brushing, vintage look, just "craft"! Because what is true for floor coverings also hits the mark when it comes to wall and ceiling design: nothing achieves atmosphere and naturalness in a room as quickly and effortlessly as real wood. The craft collection does just that, and to top it off, also brings an element of uniqueness to every room.

Not only is the practical short format easy to install, it also plays with colour to bring plenty of variety to your walls and ceilings. Made from high-quality hard wax oil, the *Weartec*<sup>®</sup> Nature surface provides the perfect finish and also makes the panels extremely easy to clean.

#### Protect and maintain: Weartec® Nature

Natural oils and waxes are the basis for our natural oil *Weartec*<sup>®</sup> *Nature*. It penetrates deep into the wood and forms a protective, breathable surface. This extra-matte, oxidatively dried type of finish creates a natural appearance with subtle brilliance, emphasises the grain as well as the structure, has a moisture-regulating effect and ensures a healthy living climate. If necessary, minor damage can be re-oiled and thus partially repaired with or without sanding the affected area.