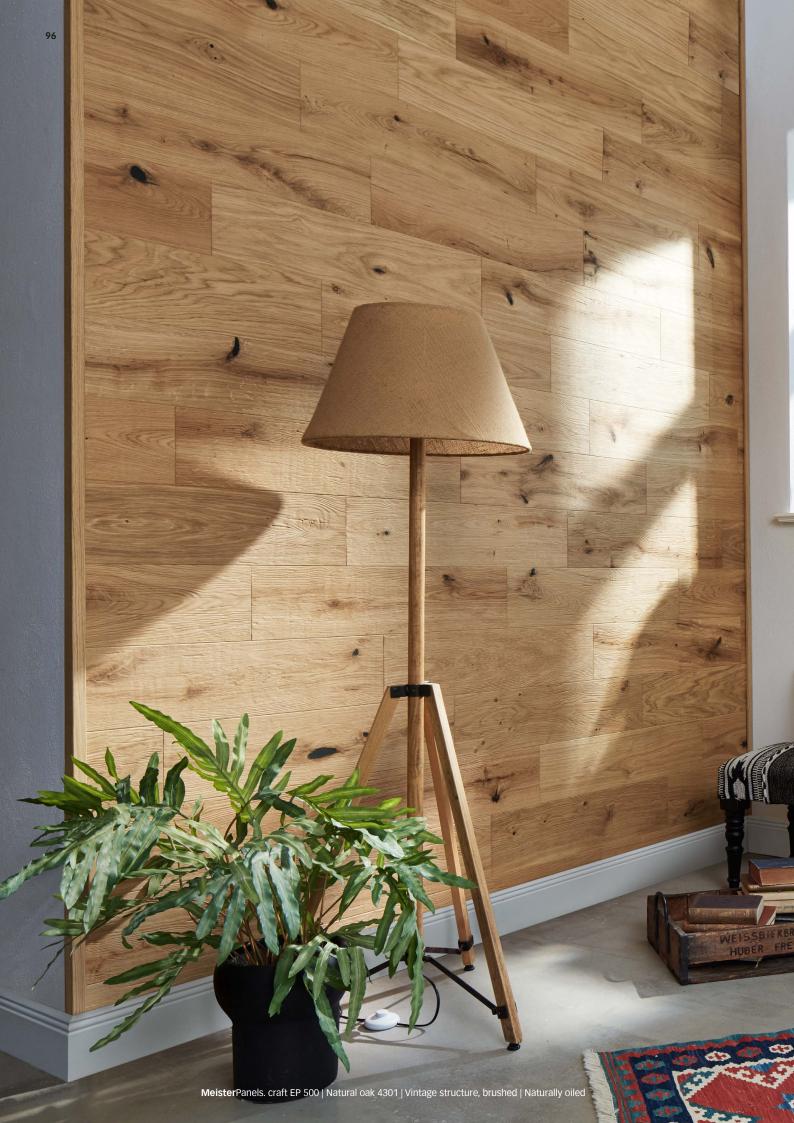

## Real wood panels MeisterPanels. craft EP 500

## Robust wall and ceiling design with handcrafted features

Natural, robust, distinctive – with MeisterPanels. craft, anything goes! Deep cracks, knotholes, extreme brushing, vintage look, just "craft"! Because what is true for floor coverings also hits the mark when it comes to wall and ceiling design: nothing achieves atmosphere and naturalness in a room as quickly and effortlessly as real wood. The craft collection does just that, and to top it off, also brings an element of uniqueness to every room.

Old denim oak 4304 Vintage structure, brushed | Naturally oiled

Cream oak 4302

Vintage structure, brushed | Naturally oiled

Natural oak 4301 Vintage structure, brushed | Naturally oiled

MeisterPanels. craft EP 500 | Cream oak 4302 | Vintage structure, brushed | Naturally oiled