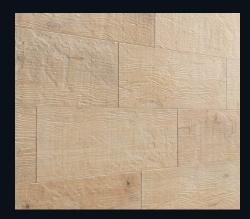

### Real wood panels MeisterPanels. craft EP 500

Pure oak 4303 Industrial wood structure, brushed | Naturally oiled

Steam oak 4305 Industrial wood structure, brushed | Naturally oiled

Raw oak R34 industrial wood structure, brushed

Old denim oak 4304 Vintage structure, brushed | Naturally oiled

Cream oak 4302

Vintage structure, brushed | Naturally oiled

Natural oak 4301 Vintage structure, brushed | Naturally oiled

MeisterPanels. craft EP 500 | Cream oak 4302 | Vintage structure, brushed | Naturally oiled

MeisterPanels. craft EP 500 | Natural oak 4301 | Vintage structure, brushed | Naturally oiled