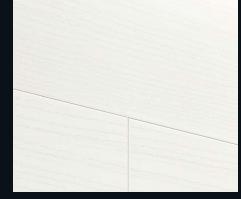

#### Healthy living premium panels with anti-mould effect

Wall and ceiling design using panels opens up creative horizons. With MeisterPanels. terra, extremely attractive invisible features complement their beautiful look. We find that when it comes to materials for your own four walls, the internal properties are always important too. And in the terra collection they are particularly impressive – the specially developed Terragen base board is practically formaldehyde-free and especially suited to healthy living. Together with the special Terracell surface, MeisterPanels. terra are unbeatable – even the dreaded mould is no match for them! Matching recessed lights will complete your panelled wall or ceiling – the MeisterPanels. terra collection is heat resistant up to 110° C for all recessed lights with the MM test mark.

# Practically formaldehyde-free:The Terragen base board

The MDF base material Terragen was developed exclusively for high-quality MEISTER decorative panels. Terragen boards are particularly low in emissions and, due to their special binding agent, practically formaldehyde-free – a big plus when it comes to sustainability and healthy living! This was confirmed by independent testing authorities.

### Absolutely authentic: The Terracell surface

Terracell is a PVC- and plasticiser-free surface on a polypropylene basis – and in appearance and quality, is hardly distinguishable from a real wood surface. Thanks to water and steam resistance, all Terracell coated panels are extremely easy to clean, durable and tough as well as suitable for humid rooms and washable!