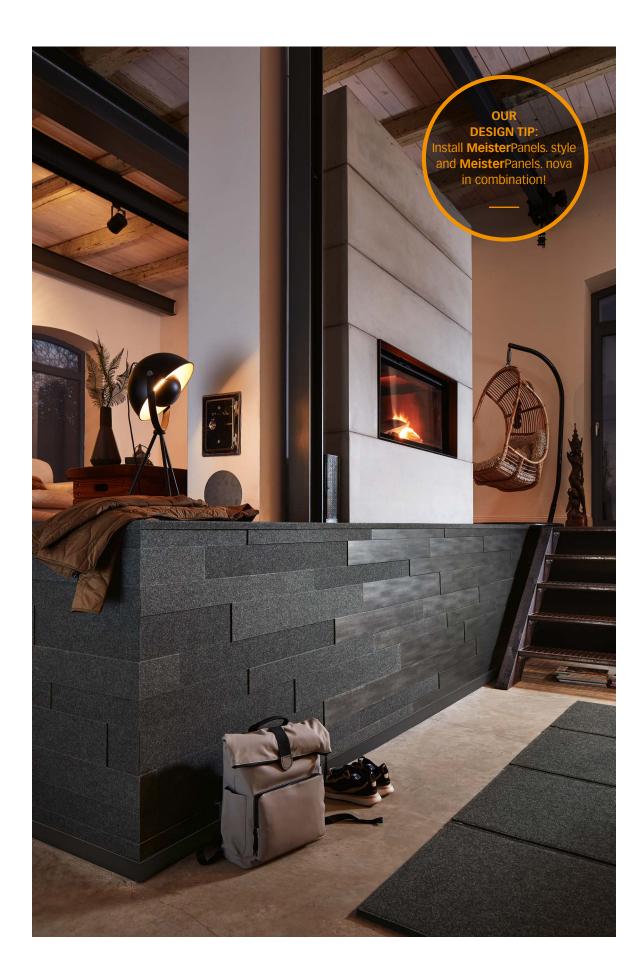

Aluminium metallic 4080 | Imitation

Stainless steel metallic 4079 | Imitation

Gold metallic 4081 | Imitation

Rust metallic 4077 | Imitation

Steel metallic 4078 | Imitation

OUR DESIGN TIP: Install MeisterPanels. style and MeisterPanels. nova in combination!