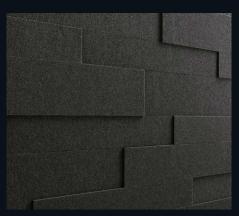

# System panels

MeisterPanels. style SP 800 MeisterPanels. nova SP 300

### System panels MeisterPanels. style SP 800

#### Stylish design meets heavenly peace!

Cosy felt, 100% vegan, made predominantly from recycled materials and in turn easy to recycle: the roughly 5 mm thick felt surface from MeisterPanels. style is a dream of sustainability and naturalness. Together with the MDF middle layer and a stabilising backing, it creates a wall and ceiling design element that leaves nothing to be desired. It is easy to handle and install, and also makes for cosy self-care corners or stylish areas with that wow effect! Felt complements other materials perfectly – especially when combined with light woods or metallic-looks, the felt plays to the optical advantages!

But MeisterPanels. style isn't just an attractive roommate – it also comes with technical finesse. The felt surface absorbs around 35% of noise in a room and thus makes for a pleasant atmosphere. Whether it's in the hubbub of the dining or living room, in your home office, playroom or children's bedroom, MeisterPanels. style creates islands of tranquillity – and subtly, too!

### **System panels Meister**Panels. style SP 800

MeisterPanels. style SP 800

| Groove and groove panel with offset joint
| Approx. 5 mm felt surface
| MDF base board E1
| Absorber class D

| Thickness: 14 mm | 3 widths in the box: 80 | 100 | 120 mm | Length: 840 mm Product protected by patent DE 102007007 620

### Versatile

It's time for a change with the system panels MeisterPanels. style! The individual elements are available in three different widths, which, when used in combination, produce an attractive surface with a 3D effect!