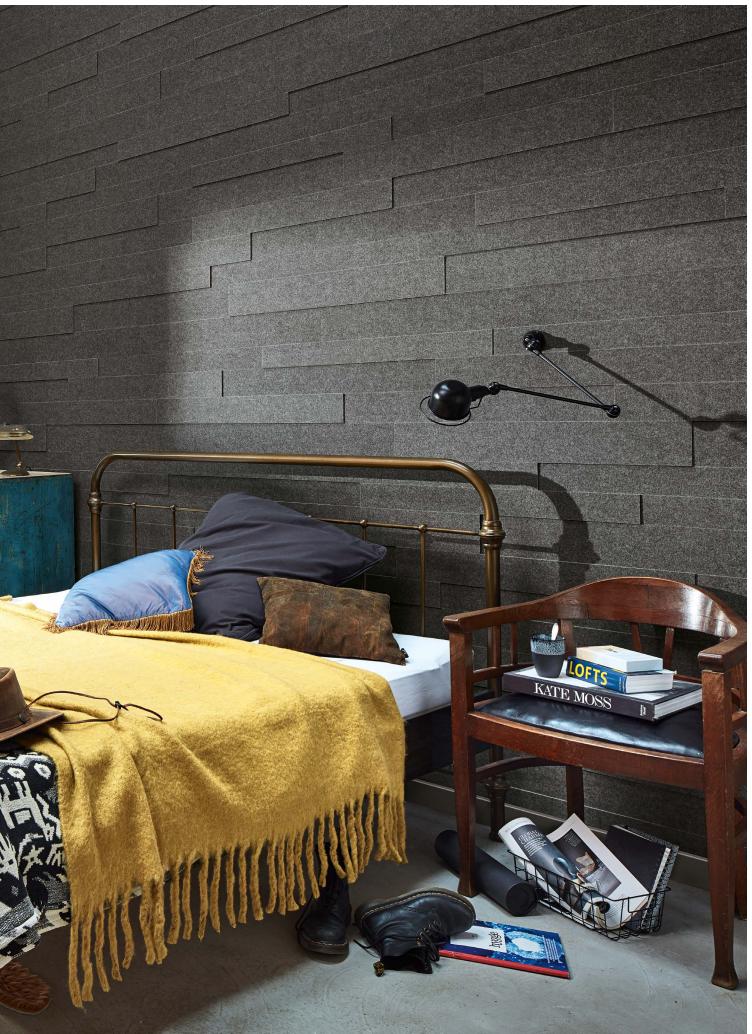

#### Stylish design meets heavenly peace!

Cosy felt, 100% vegan, made predominantly from recycled materials and in turn easy to recycle: the roughly 5 mm thick felt surface from MeisterPanels. style is a dream of sustainability and naturalness. Together with the MDF middle layer and a stabilising backing, it creates a wall and ceiling design element that leaves nothing to be desired. It is easy to handle and install, and also makes for cosy self-care corners or stylish areas with that wow effect! Felt complements other materials perfectly – especially when combined with light woods or metallic-looks, the felt plays to the optical advantages!

But MeisterPanels. style isn't just an attractive roommate – it also comes with technical finesse. The felt surface absorbs around 35% of noise in a room and thus makes for a pleasant atmosphere. Whether it's in the hubbub of the dining or living room, in your home office, playroom or children's bedroom, MeisterPanels. style creates islands of tranquillity – and subtly, too!

### Versatile

It's time for a change with the system panels MeisterPanels. style! The individual elements are available in three different widths, which, when used in combination, produce an attractive surface with a 3D effect!