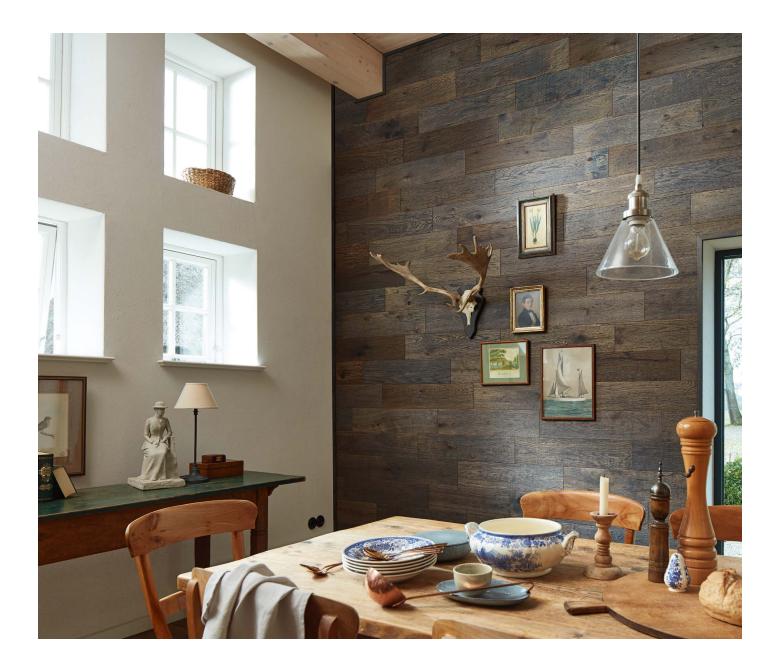

## Real wood panels MeisterPanels. craft EP 500

## Robust wall and ceiling design with handcrafted features

Natural, robust, distinctive – with MeisterPanels. craft, anything goes! Deep cracks, knotholes, extreme brushing, vintage look, just "craft"! Because what is true for floor coverings also hits the mark when it comes to wall and ceiling design: nothing achieves atmosphere and naturalness in a room as quickly and effortlessly as real wood. The craft collection does just that, and to top it off, also brings an element of uniqueness to every room.

Not only is the practical short format easy to install, it also plays with colour to bring plenty of variety to your walls and ceilings. Made from high-quality hard wax oil, the *Weartec*<sup>®</sup> Nature surface provides the perfect finish and also makes the panels extremely easy to clean.