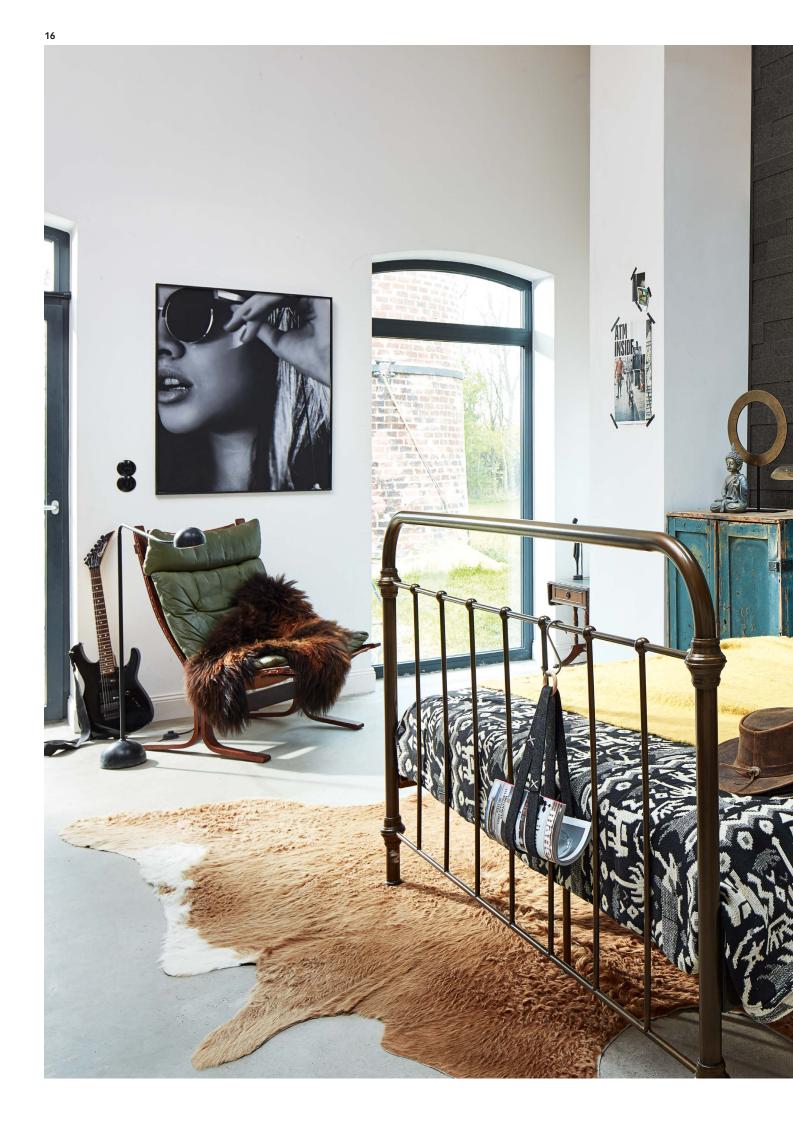

#### Stylish design meets heavenly peace!

Cosy felt, 100% vegan, made predominantly from recycled materials and in turn easy to recycle: the roughly 5 mm thick felt surface from MeisterPanels. style is a dream of sustainability and naturalness. Together with the MDF middle layer and a stabilising backing, it creates a wall and ceiling design element that leaves nothing to be desired. It is easy to handle and install, and also makes for cosy self-care corners or stylish areas with that wow effect! Felt complements other materials perfectly – especially when combined with light woods or metallic-looks, the felt plays to the optical advantages!

But MeisterPanels. style isn't just an attractive roommate – it also comes with technical finesse. The felt surface absorbs around 35% of noise in a room and thus makes for a pleasant atmosphere. Whether it's in the hubbub of the dining or living room, in your home office, playroom or children's bedroom, MeisterPanels. style creates islands of tranquillity – and subtly, too!

MeisterPanels. craft EP 500 | Cream oak 4302 | Vintage structure, brushed | Naturally oiled MeisterPanels. style SP 800 | Olive felt 4511