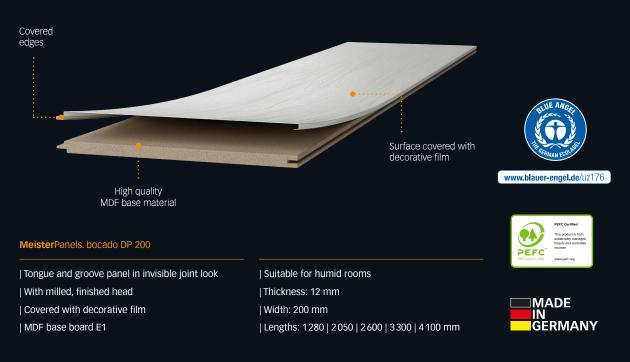

## Decorative panels

MeisterPanels. terra DP 250 | DP 200 MeisterPanels. bocado DP 300 | DP 250 | DP 200 MeisterPanels. tertio DP 250 | DP 200

## Collections overview Decorative panels

**Decorative panels Meister**Panels. bocado DP 300 300 × 1280 | 2600 × 12 mm

| Decorative panels MeisterPanels. bocado DP 250 |  |
|------------------------------------------------|--|
| 250 × 1280   2050   2600   3300   4100 × 12 mm |  |

**Decorative panels Meister**Panels. bocado DP 200 200 × 1280 | 2050 | 2600 | 3300 | 4100 × 12 mm

**Decorative panels Meister**Panels. tertio DP 250 250 × 1280 | 2 600 × 9.5 mm

**Decorative panels Meister**Panels. tertio DP 200 200 × 1280 | 2600 × 9.5 mm

#### MeisterPanels. bocado DP 300

- | Tongue and groove panel with 3 mm shadow joint
- | 1-person installation system
- | With milled, finished head
- | Covered with decorative film
- | MDF base board E1
- | Suitable for humid rooms

#### MeisterPanels. bocado DP 250

- | Tongue and groove panel in discrete invisible joint look
  | 1-person installation system
  | With milled, finished head
  | Covered with decorative film
  | MDF base board E1
  | Suitable for humid rooms
- | Fixing without profile clamps possible using the MEISTER special screws no. 20 | Thickness: 12 mm | Width: 300 mm | Lengths: 1280 | 2600 mm
- | Fixing without profile clamps possible using the MEISTER special screws no. 20 | Thickness: 12 mm | Width: 250 mm | Lengths: 1280 | 2050 | 2600 | 3300 | 4100 mm Product protected by patent EP 2 530 218