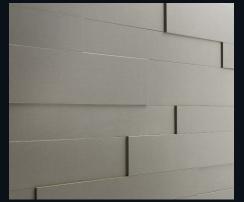

#### Modern wall design in 3D

MeisterPanels. nova bring style to your everyday life! Their elegant surfaces and effective structures make walls an exceptional part of your home! And what an effect! Cool metallic, harmonious wood decor or modern design concrete look – the selection is extensive and leaves nothing to be desired. The special 3D effect is a result of the panel installation and is achieved in no time: thanks to the double groove, the individual elements in three different widths in the box are super easy to install offset!

## System panels

MeisterPanels. nova SP 300

White pine 4005 | Wood effect

Rustic oak 4083 | Wood effect

Cream grey rustic oak 4082 | Wood effect

Oak 4046 | Wood effect

White 4038 | Decor

Concrete 4045 | Imitation