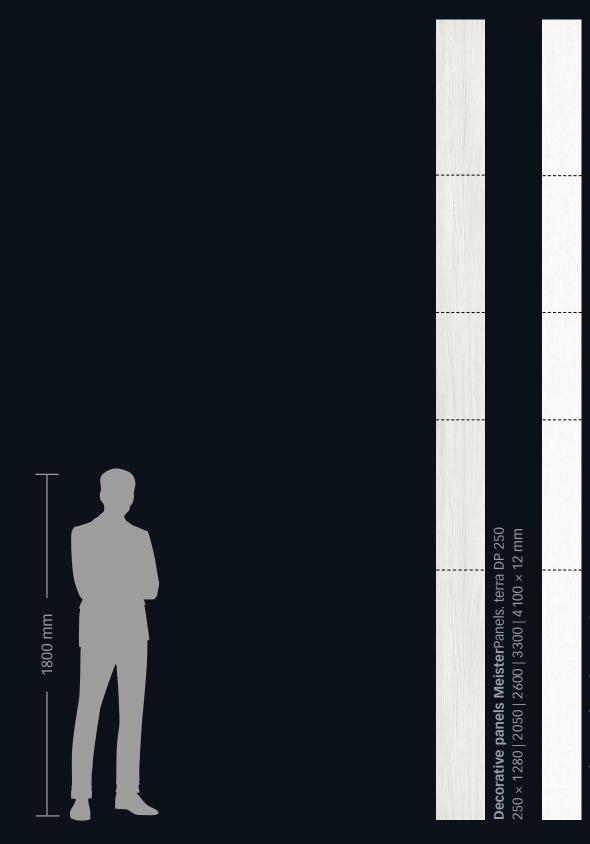

## Collections overview Decorative panels

**Decorative panels Meister**Panels. bocado DP 300 300 × 1280 | 2600 × 12 mm

| Decorative panels MeisterPanels. bocado DP 250 |  |
|------------------------------------------------|--|
| 250 × 1280   2050   2600   3300   4100 × 12 mm |  |

**Decorative panels Meister**Panels. bocado DP 200 200 × 1280 | 2050 | 2600 | 3300 | 4100 × 12 mm

**Decorative panels Meister**Panels. tertio DP 250 250 × 1280 | 2 600 × 9.5 mm

**Decorative panels Meister**Panels. tertio DP 200 200 × 1280 | 2600 × 9.5 mm