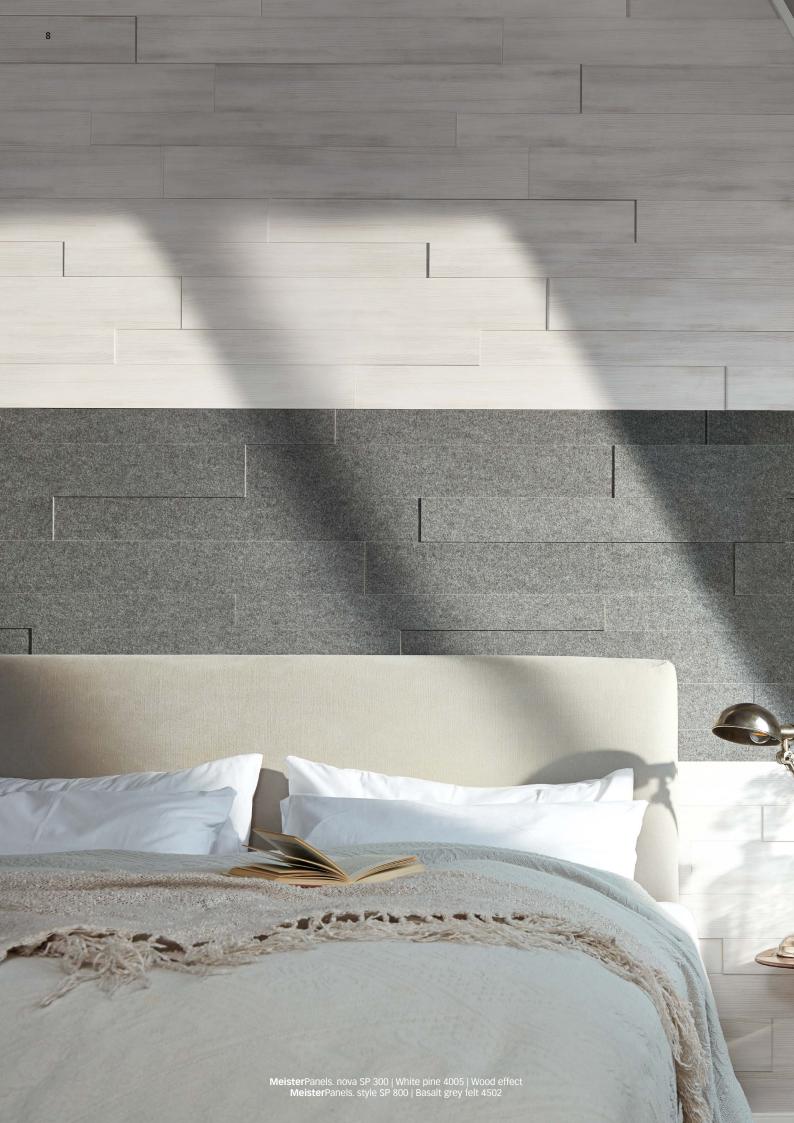

#### Stylish design meets heavenly peace!

Cosy felt, 100% vegan, made predominantly from recycled materials and in turn easy to recycle: the roughly 5 mm thick felt surface from MeisterPanels. style is a dream of sustainability and naturalness. Together with the MDF middle layer and a stabilising backing, it creates a wall and ceiling design element that leaves nothing to be desired. It is easy to handle and install, and also makes for cosy self-care corners or stylish areas with that wow effect! Felt complements other materials perfectly – especially when combined with light woods or metallic-looks, the felt plays to the optical advantages!

But MeisterPanels. style isn't just an attractive roommate – it also comes with technical finesse. The felt surface absorbs around 35% of noise in a room and thus makes for a pleasant atmosphere. Whether it's in the hubbub of the dining or living room, in your home office, playroom or children's bedroom, MeisterPanels. style creates islands of tranquillity – and subtly, too!

#### Sound-absorbing

Especially in modern living environments that mostly do away with large-format textiles such as carpets or curtains, room noise can become a problem. After all, textile materials always help to reduce noise developing, and if they are completely absent to fit the aesthetic, it can get unpleasantly loud! MeisterPanels. style SP 800 makes for a simple and stylish remedy, as it absorbs 35% of noise (absorber class D as per DIN EN 11654) and thus provides a pleasant room atmosphere. Even just a partial installation on one wall is enough for a clearly tangible effect! Smaller sound-absorbing surfaces can also be installed on the ceiling. But regardless of which type of installation you go for, MeisterPanels. style is a winning combination of functionality and the perfect look!