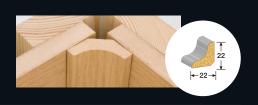

## Panel mouldings for the perfect interior finish

Installing panels from MEISTER is a simple matter. To make sure that your corners, ends and transitions are all perfect, MEISTER offers the perfect accessory programme – from cover mouldings to corner mouldings.

#### **Corner moulding**

Corner mouldings are the ideal corner joints for 90° external corners. They can be attached in combination with wood panelling or inserted in the groove.