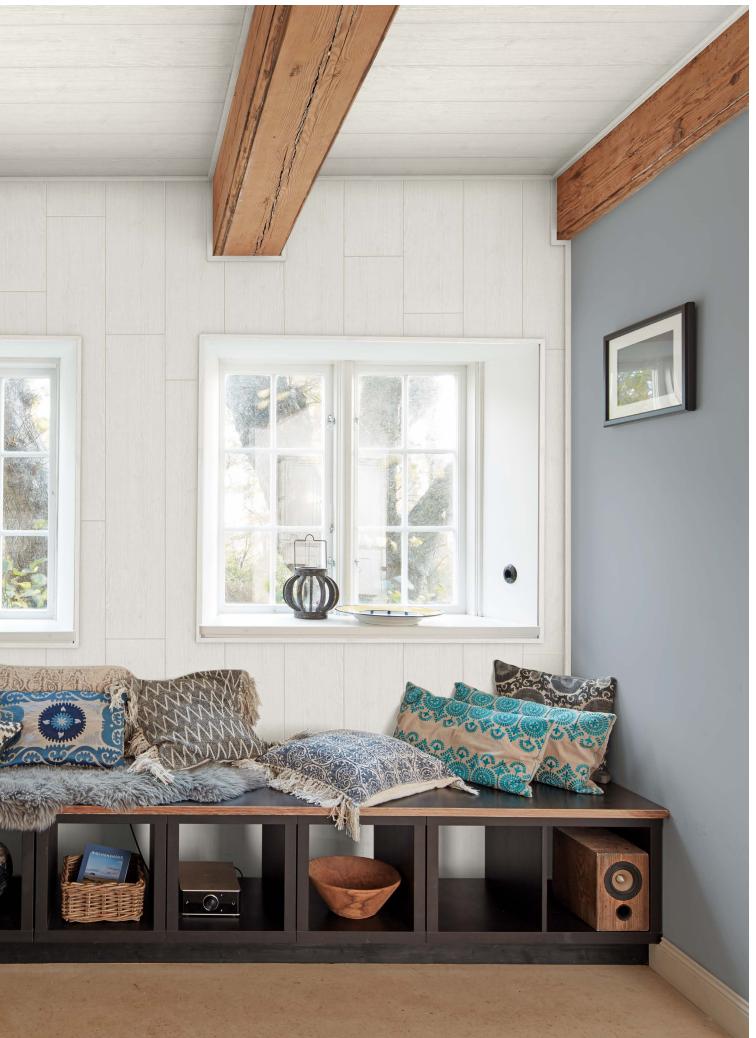

# Cladding is a thing of the past!

...design is now! How do you like it? Stylish or cosy? Classic or trendy? Modern or conservative? Homeliness has many facets – just like the MEISTER wall and ceiling panels! They can be used to emphasise design features, and in a range of variants, too: from robust craft wood to elegant white, from cosy felt to modern metallic and concrete.

But panels aren't just a great design solution – MEISTER panels are well thought through down to the tiniest detail! What's more, every collection has very specific technical benefits that make their use a clever step in designing the perfect home. With the exception of the SP 800 (felt) and EP 500 (wood) collections, MeisterPanels are even suitable for humid rooms (away from areas directly exposed to splashing water). That means you can use them in bathrooms with an appropriate rear-ventilated substructure as well as in the kitchen. In addition, MeisterPanels. terra boast a proven anti-mould effect and are therefore the go-to option for bathrooms.