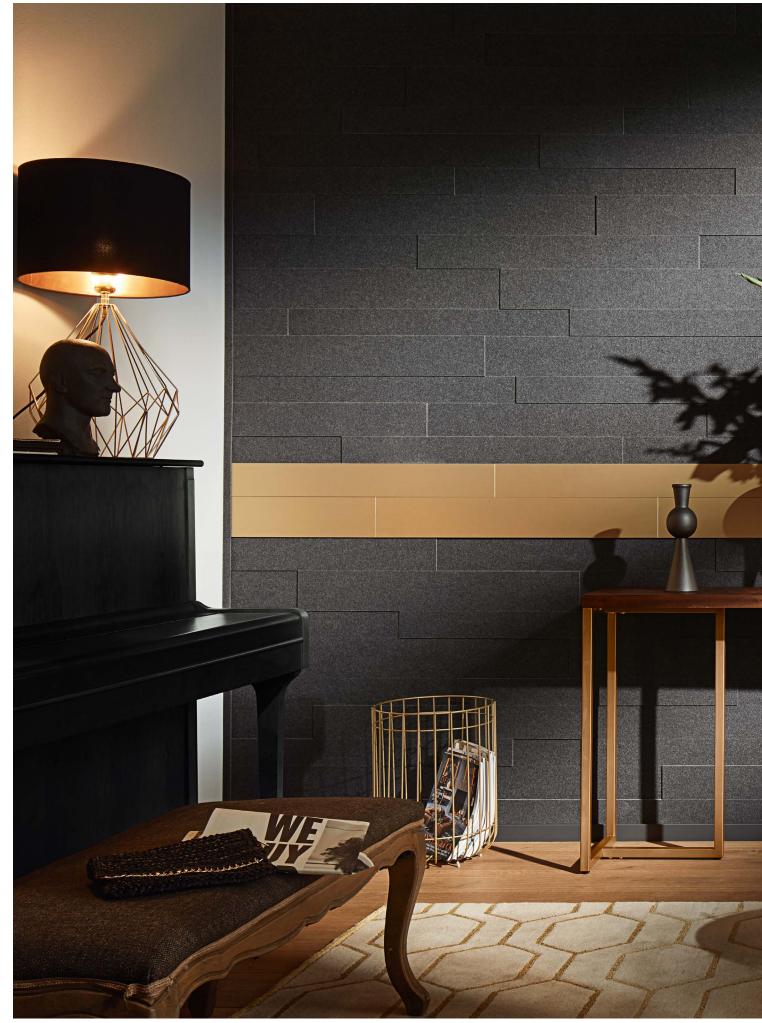

#### Modern wall design in 3D

MeisterPanels. nova bring style to your everyday life! Their elegant surfaces and effective structures make walls an exceptional part of your home! And what an effect! Cool metallic, harmonious wood decor or modern design concrete look – the selection is extensive and leaves nothing to be desired. The special 3D effect is a result of the panel installation and is achieved in no time: thanks to the double groove, the individual elements in three different widths in the box are super easy to install offset!

## System panels

MeisterPanels. nova SP 300

White pine 4005 | Wood effect

Rustic oak 4083 | Wood effect

Cream grey rustic oak 4082 | Wood effect

Oak 4046 | Wood effect

White 4038 | Decor

Concrete 4045 | Imitation

Aluminium metallic 4080 | Imitation

Stainless steel metallic 4079 | Imitation

Gold metallic 4081 | Imitation

Rust metallic 4077 | Imitation

Steel metallic 4078 | Imitation

OUR DESIGN TIP: Install MeisterPanels. style and MeisterPanels. nova in combination!