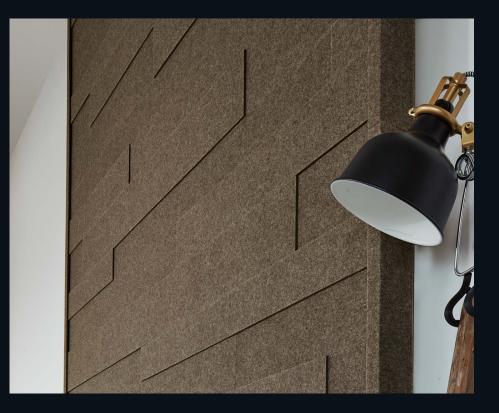

#### Stylish design meets heavenly peace!

Cosy felt, 100% vegan, made predominantly from recycled materials and in turn easy to recycle: the roughly 5 mm thick felt surface from MeisterPanels. style is a dream of sustainability and naturalness. Together with the MDF middle layer and a stabilising backing, it creates a wall and ceiling design element that leaves nothing to be desired. It is easy to handle and install, and also makes for cosy self-care corners or stylish areas with that wow effect! Felt complements other materials perfectly – especially when combined with light woods or metallic-looks, the felt plays to the optical advantages!

But MeisterPanels. style isn't just an attractive roommate – it also comes with technical finesse. The felt surface absorbs around 35% of noise in a room and thus makes for a pleasant atmosphere. Whether it's in the hubbub of the dining or living room, in your home office, playroom or children's bedroom, MeisterPanels. style creates islands of tranquillity – and subtly, too!

### System panels

MeisterPanels. style SP 800

Terra brown felt 4515

Slate grey felt 4504

Olive felt 4511

Basalt grey felt 4502