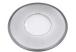

### Walls and ceilings

Walls, ceilings and skirting boards

LV LED recessed lights FLAT mini | 0.4 watts | Set of 2