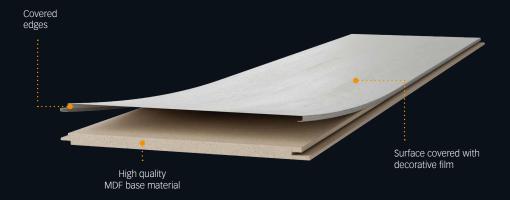

# Practically formaldehyde-free:The Terragen base board

The MDF base material Terragen was developed exclusively for high-quality MEISTER decorative panels. Terragen boards are particularly low in emissions and, due to their special binding agent, practically formaldehyde-free – a big plus when it comes to sustainability and healthy living! This was confirmed by independent testing authorities.

### Absolutely authentic: The Terracell surface

Terracell is a PVC- and plasticiser-free surface on a polypropylene basis – and in appearance and quality, is hardly distinguishable from a real wood surface. Thanks to water and steam resistance, all Terracell coated panels are extremely easy to clean, durable and tough as well as suitable for humid rooms and washable!