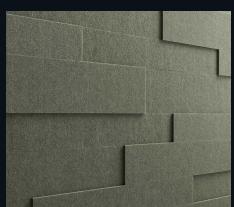

# System panels

MeisterPanels. style SP 800 MeisterPanels. nova SP 300

### System panels MeisterPanels. style SP 800

#### Stylish design meets heavenly peace!

Cosy felt, 100% vegan, made predominantly from recycled materials and in turn easy to recycle: the roughly 5 mm thick felt surface from MeisterPanels. style is a dream of sustainability and naturalness. Together with the MDF middle layer and a stabilising backing, it creates a wall and ceiling design element that leaves nothing to be desired. It is easy to handle and install, and also makes for cosy self-care corners or stylish areas with that wow effect! Felt complements other materials perfectly – especially when combined with light woods or metallic-looks, the felt plays to the optical advantages!

But MeisterPanels. style isn't just an attractive roommate – it also comes with technical finesse. The felt surface absorbs around 35% of noise in a room and thus makes for a pleasant atmosphere. Whether it's in the hubbub of the dining or living room, in your home office, playroom or children's bedroom, MeisterPanels. style creates islands of tranquillity – and subtly, too!

### Versatile

It's time for a change with the system panels MeisterPanels. style! The individual elements are available in three different widths, which, when used in combination, produce an attractive surface with a 3D effect!