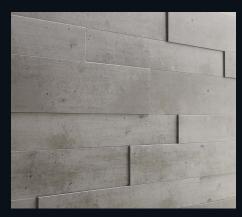

#### Modern wall design in 3D

MeisterPanels. nova bring style to your everyday life! Their elegant surfaces and effective structures make walls an exceptional part of your home! And what an effect! Cool metallic, harmonious wood decor or modern design concrete look – the selection is extensive and leaves nothing to be desired. The special 3D effect is a result of the panel installation and is achieved in no time: thanks to the double groove, the individual elements in three different widths in the box are super easy to install offset!

#### Suitable for humid rooms

MeisterPanels. nova also make for special design effects in bathrooms and kitchens since they are suitable for humid rooms thanks to their high quality product structure.

MeisterPanels. nova SP 300 | Oak 4046 | Wood effect

## System panels

MeisterPanels. nova SP 300

White pine 4005 | Wood effect

Rustic oak 4083 | Wood effect

Cream grey rustic oak 4082 | Wood effect

Oak 4046 | Wood effect

White 4038 | Decor

Concrete 4045 | Imitation