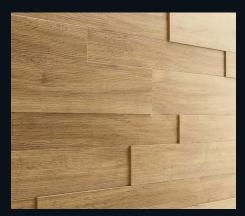

#### Suitable for humid rooms

MeisterPanels. nova also make for special design effects in bathrooms and kitchens since they are suitable for humid rooms thanks to their high quality product structure.

MeisterPanels. nova SP 300 | Oak 4046 | Wood effect

## System panels

MeisterPanels. nova SP 300

White pine 4005 | Wood effect

Rustic oak 4083 | Wood effect

Cream grey rustic oak 4082 | Wood effect

Oak 4046 | Wood effect

White 4038 | Decor

Concrete 4045 | Imitation