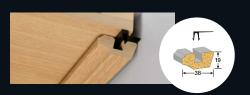

#### Angled cover moulding

The cover moulding is the perfect finish for many areas in interior design, including stairwells, half-height wood panelling, door panelling, roof windows and the edges of ceiling panels that are not laid wall to wall.

External corners, internal corners and the like: You can find the right mouldings accessory for you at www.meister.com