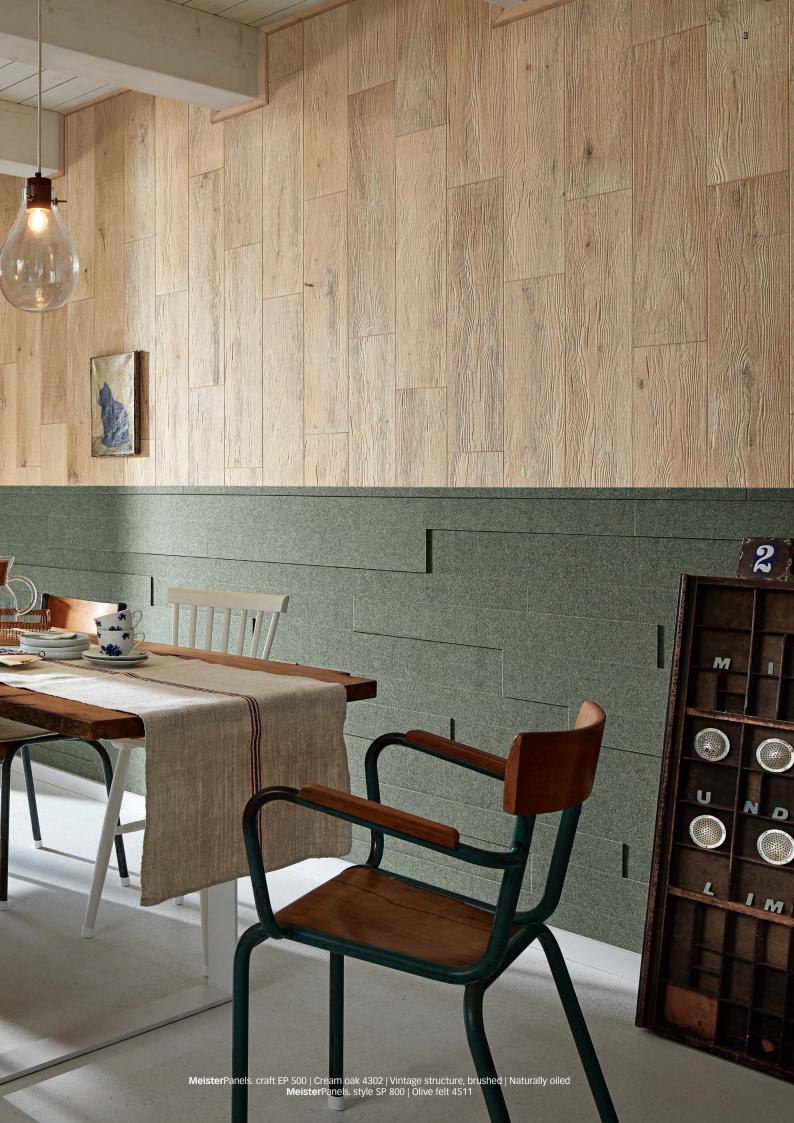

#### Stylish design meets heavenly peace!

Cosy felt, 100% vegan, made predominantly from recycled materials and in turn easy to recycle: the roughly 5 mm thick felt surface from MeisterPanels. style is a dream of sustainability and naturalness. Together with the MDF middle layer and a stabilising backing, it creates a wall and ceiling design element that leaves nothing to be desired. It is easy to handle and install, and also makes for cosy self-care corners or stylish areas with that wow effect! Felt complements other materials perfectly – especially when combined with light woods or metallic-looks, the felt plays to the optical advantages!

But MeisterPanels. style isn't just an attractive roommate – it also comes with technical finesse. The felt surface absorbs around 35% of noise in a room and thus makes for a pleasant atmosphere. Whether it's in the hubbub of the dining or living room, in your home office, playroom or children's bedroom, MeisterPanels. style creates islands of tranquillity – and subtly, too!

### Versatile

It's time for a change with the system panels MeisterPanels. style! The individual elements are available in three different widths, which, when used in combination, produce an attractive surface with a 3D effect!

### System panels

MeisterPanels. style SP 800

Terra brown felt 4515

Slate grey felt 4504

Olive felt 4511

Basalt grey felt 4502