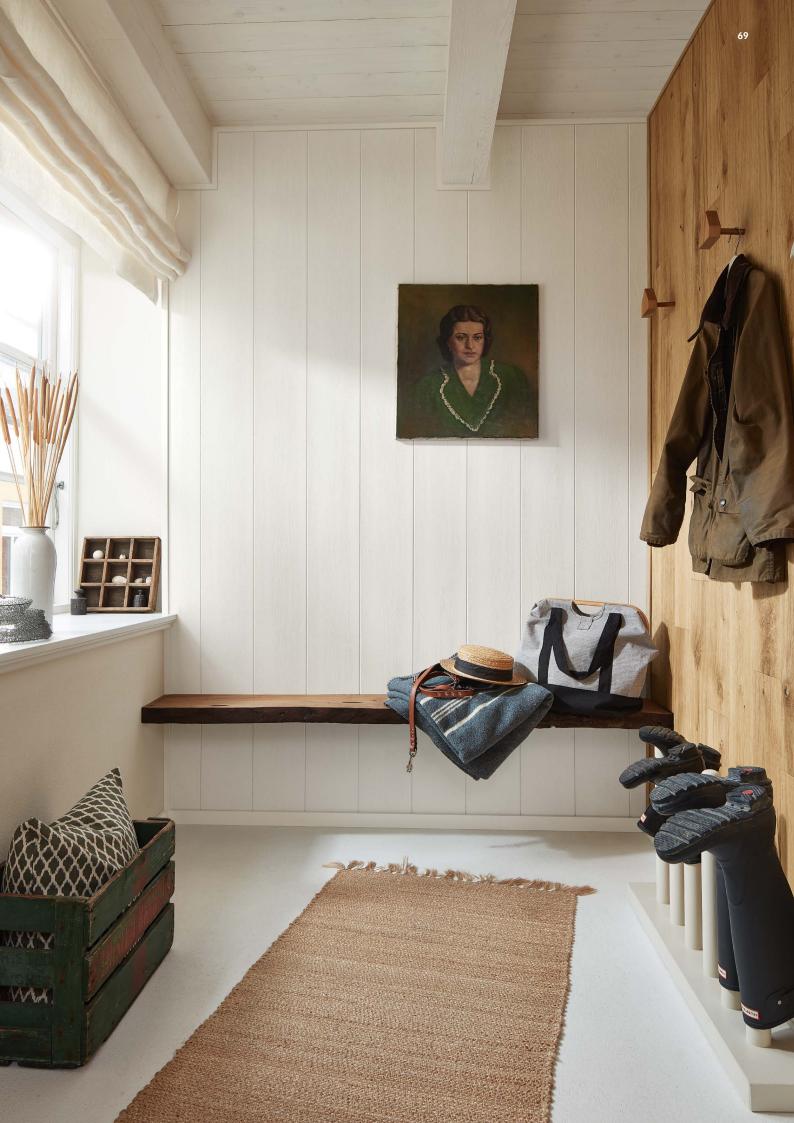

# Cladding is a thing of the past!

...design is now! How do you like it? Stylish or cosy? Classic or trendy? Modern or conservative? Homeliness has many facets – just like the MEISTER wall and ceiling panels! They can be used to emphasise design features, and in a range of variants, too: from robust craft wood to elegant white, from cosy felt to modern metallic and concrete.

But panels aren't just a great design solution – MEISTER panels are well thought through down to the tiniest detail! What's more, every collection has very specific technical benefits that make their use a clever step in designing the perfect home. With the exception of the SP 800 (felt) and EP 500 (wood) collections, MeisterPanels are even suitable for humid rooms (away from areas directly exposed to splashing water). That means you can use them in bathrooms with an appropriate rear-ventilated substructure as well as in the kitchen. In addition, MeisterPanels. terra boast a proven anti-mould effect and are therefore the go-to option for bathrooms.