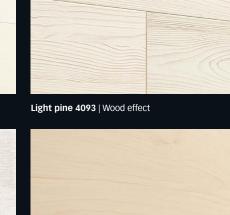

## System panels

MeisterPanels. nova SP 300

White pine 4005 | Wood effect

Rustic oak 4083 | Wood effect

Cream grey rustic oak 4082 | Wood effect

Oak 4046 | Wood effect

White 4038 | Decor

Concrete 4045 | Imitation