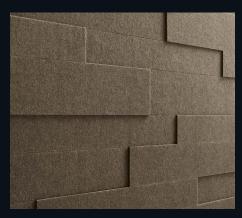

# System panels

MeisterPanels. style SP 800 MeisterPanels. nova SP 300

### System panels MeisterPanels. style SP 800

#### Stylish design meets heavenly peace!

Cosy felt, 100% vegan, made predominantly from recycled materials and in turn easy to recycle: the roughly 5 mm thick felt surface from MeisterPanels. style is a dream of sustainability and naturalness. Together with the MDF middle layer and a stabilising backing, it creates a wall and ceiling design element that leaves nothing to be desired. It is easy to handle and install, and also makes for cosy self-care corners or stylish areas with that wow effect! Felt complements other materials perfectly – especially when combined with light woods or metallic-looks, the felt plays to the optical advantages!

But MeisterPanels. style isn't just an attractive roommate – it also comes with technical finesse. The felt surface absorbs around 35% of noise in a room and thus makes for a pleasant atmosphere. Whether it's in the hubbub of the dining or living room, in your home office, playroom or children's bedroom, MeisterPanels. style creates islands of tranquillity – and subtly, too!

### **System panels Meister**Panels. style SP 800

MeisterPanels. style SP 800

| Groove and groove panel with offset joint
| Approx. 5 mm felt surface
| MDF base board E1
| Absorber class D

| Thickness: 14 mm | 3 widths in the box: 80 | 100 | 120 mm | Length: 840 mm Product protected by patent DE 102007007 620

### Versatile

It's time for a change with the system panels MeisterPanels. style! The individual elements are available in three different widths, which, when used in combination, produce an attractive surface with a 3D effect!