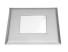

### Walls and ceilings

Walls, ceilings and skirting boards

LV LED recessed lights FLAT mini | 0.4 watts | Set of 2