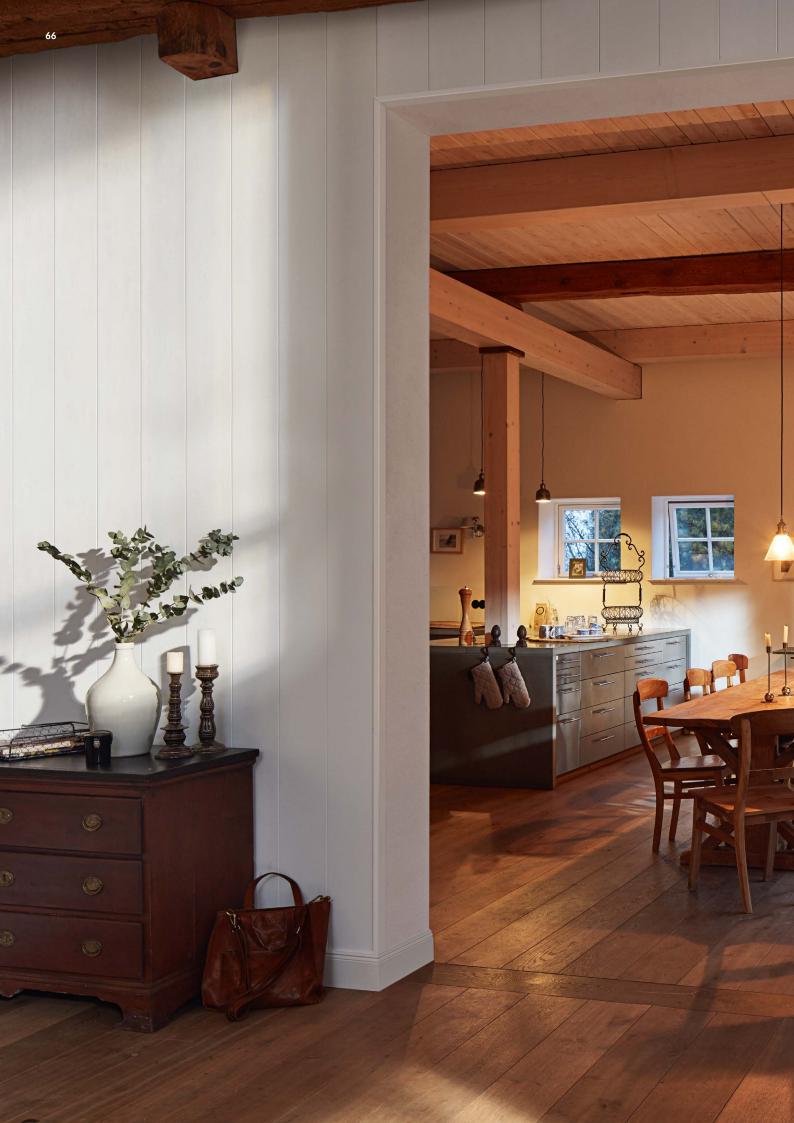

# Cladding is a thing of the past!

...design is now! How do you like it? Stylish or cosy? Classic or trendy? Modern or conservative? Homeliness has many facets – just like the MEISTER wall and ceiling panels! They can be used to emphasise design features, and in a range of variants, too: from robust craft wood to elegant white, from cosy felt to modern metallic and concrete.

But panels aren't just a great design solution – MEISTER panels are well thought through down to the tiniest detail! What's more, every collection has very specific technical benefits that make their use a clever step in designing the perfect home. With the exception of the SP 800 (felt) and EP 500 (wood) collections, MeisterPanels are even suitable for humid rooms (away from areas directly exposed to splashing water). That means you can use them in bathrooms with an appropriate rear-ventilated substructure as well as in the kitchen. In addition, MeisterPanels. terra boast a proven anti-mould effect and are therefore the go-to option for bathrooms.