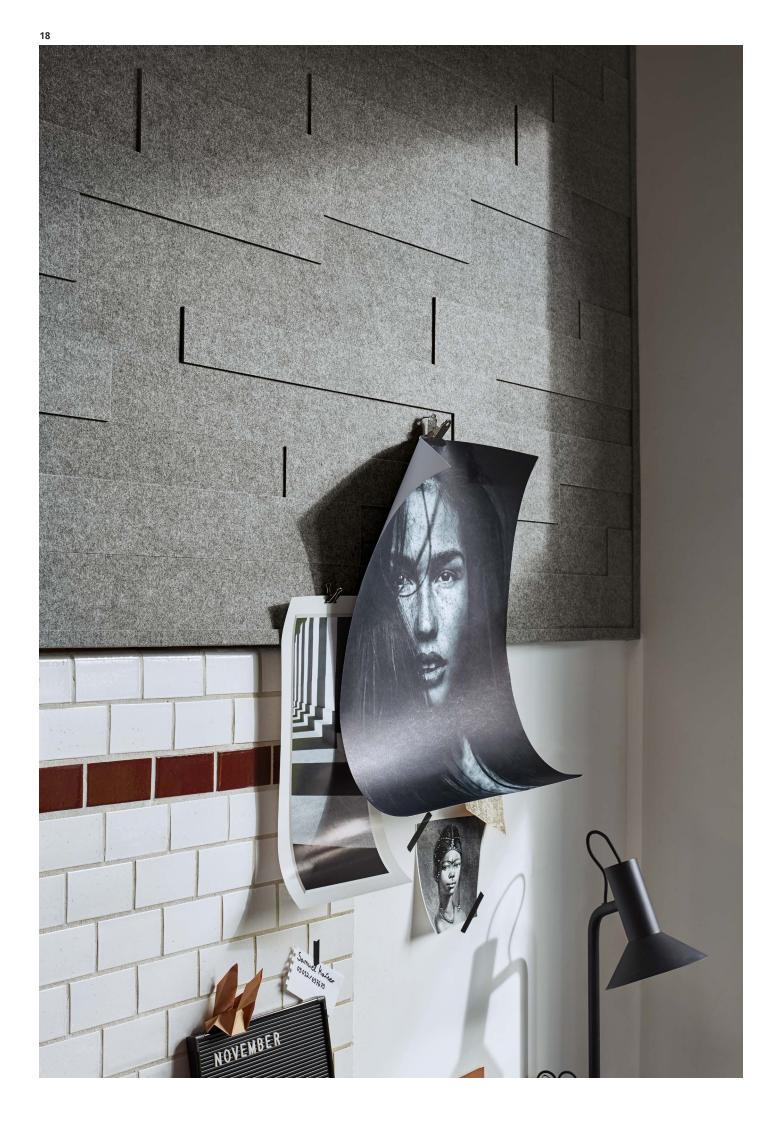

### Versatile

It's time for a change with the system panels MeisterPanels. style! The individual elements are available in three different widths, which, when used in combination, produce an attractive surface with a 3D effect!

#### Modern wall design in 3D

MeisterPanels. nova bring style to your everyday life! Their elegant surfaces and effective structures make walls an exceptional part of your home! And what an effect! Cool metallic, harmonious wood decor or modern design concrete look – the selection is extensive and leaves nothing to be desired. The special 3D effect is a result of the panel installation and is achieved in no time: thanks to the double groove, the individual elements in three different widths in the box are super easy to install offset!