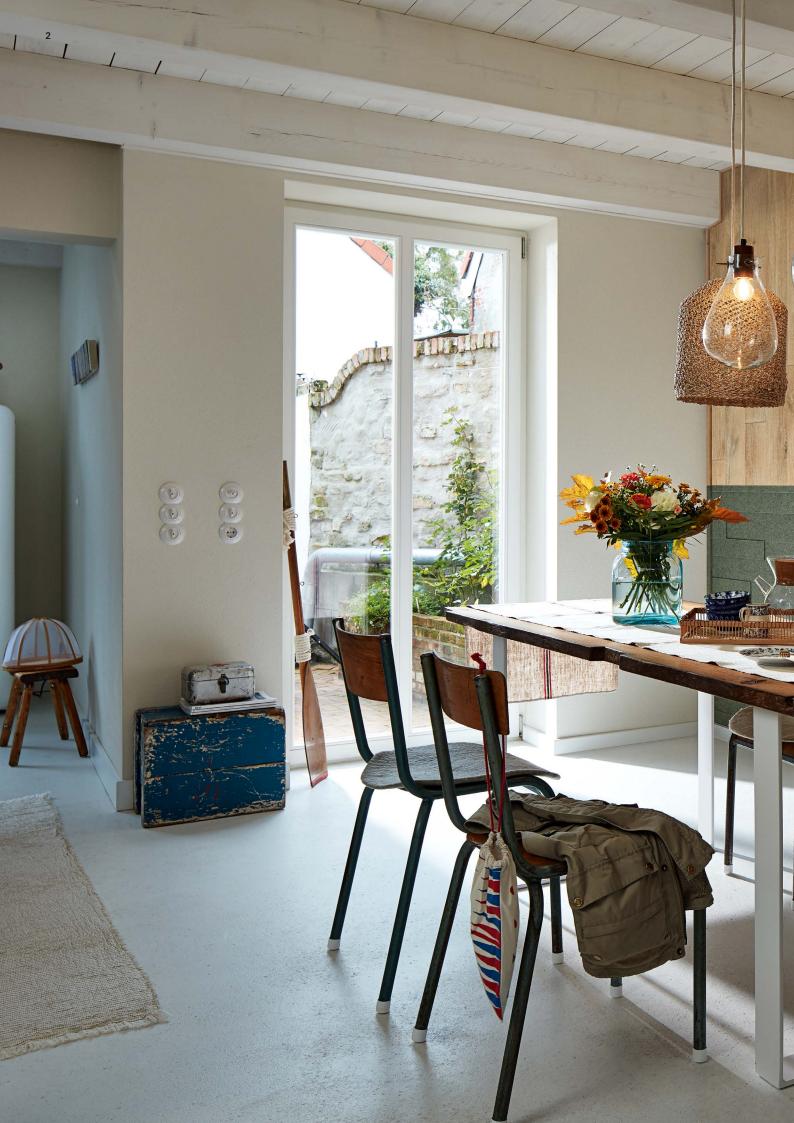

# Cladding is a thing of the past!

...design is now! How do you like it? Stylish or cosy? Classic or trendy? Modern or conservative? Homeliness has many facets – just like the MEISTER wall and ceiling panels! They can be used to emphasise design features, and in a range of variants, too: from robust craft wood to elegant white, from cosy felt to modern metallic and concrete.

But panels aren't just a great design solution – MEISTER panels are well thought through down to the tiniest detail! What's more, every collection has very specific technical benefits that make their use a clever step in designing the perfect home. With the exception of the SP 800 (felt) and EP 500 (wood) collections, MeisterPanels are even suitable for humid rooms (away from areas directly exposed to splashing water). That means you can use them in bathrooms with an appropriate rear-ventilated substructure as well as in the kitchen. In addition, MeisterPanels. terra boast a proven anti-mould effect and are therefore the go-to option for bathrooms.