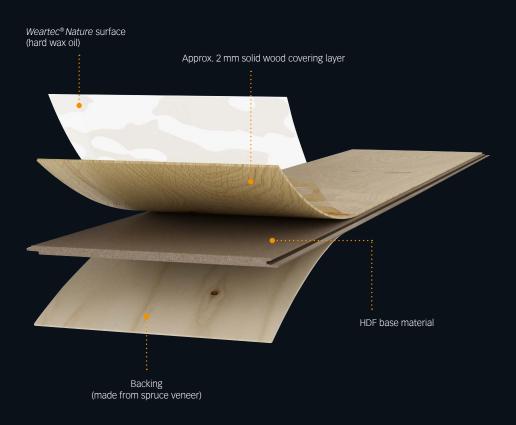

#### MeisterPanels. craft EP 500

- | Tongue and groove panel with all-round V-bevel
- | Approx. 2 mm solid wood covering layer
- | Naturally oiled or
- raw (untreated) surface
- | HDF base board E1

| Thickness: 12 mm | Width: 160 mm | Length: 700 mm

#### Protect and maintain: Weartec® Nature

Natural oils and waxes are the basis for our natural oil *Weartec*<sup>®</sup> *Nature*. It penetrates deep into the wood and forms a protective, breathable surface. This extra-matte, oxidatively dried type of finish creates a natural appearance with subtle brilliance, emphasises the grain as well as the structure, has a moisture-regulating effect and ensures a healthy living climate. If necessary, minor damage can be re-oiled and thus partially repaired with or without sanding the affected area.