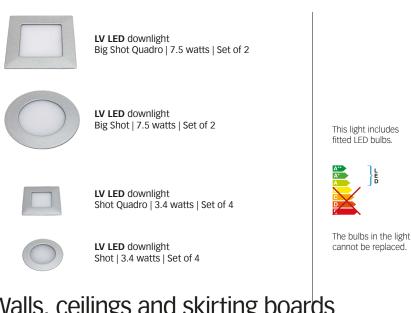

### Walls and ceilings

Walls, ceilings and skirting boards

LV LED recessed lights FLAT mini | 0.4 watts | Set of 2