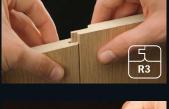

### Simply installed

You can install MeisterPanels. bocado in the widths 25 and 30 cm without any additional help thanks to the practical 1-person installation aid. This innovative principle makes work considerably easier and can be conveniently carried out by just one person: the panel can be quickly and securely fixed in the right position thanks to a click mechanism that prevents it slipping out of the groove, whilst still allowing it to be moved lengthways. For panels measuring 3.30 metres or more, we recommend a two man installation.

### **Simply versatile**

An elegant shadow joint, a super subtle or a slightly more distinct invisible joint? Depending on the Bocado collection, there are three different types of joint to choose from!

#### Discrete invisible joint (DP 250)

MeisterPanels. bocado with a width of 250 mm have a discrete, rounded invisible joint that fits in harmoniously with the overall image.

#### Invisible joint (DP 200)

The more distinct invisible joint from the MeisterPanels. bocado DP 200 collection makes for clear differentiation between individual panel elements and thus helps create a varied appearance.