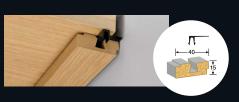

#### Angled cover moulding

The cover moulding is the perfect finish for many areas in interior design, including stairwells, half-height wood panelling, door panelling, roof windows and the edges of ceiling panels that are not laid wall to wall.

External corners, internal corners and the like: You can find the right mouldings accessory for you at www.meister.com