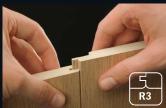

### Simply installed

You can install MeisterPanels. bocado in the widths 25 and 30 cm without any additional help thanks to the practical 1-person installation aid. This innovative principle makes work considerably easier and can be conveniently carried out by just one person: the panel can be quickly and securely fixed in the right position thanks to a click mechanism that prevents it slipping out of the groove, whilst still allowing it to be moved lengthways. For panels measuring 3.30 metres or more, we recommend a two man installation.

### **Simply versatile**

An elegant shadow joint, a super subtle or a slightly more distinct invisible joint? Depending on the Bocado collection, there are three different types of joint to choose from!

#### Discrete invisible joint (DP 250)

MeisterPanels. bocado with a width of 250 mm have a discrete, rounded invisible joint that fits in harmoniously with the overall image.

#### Invisible joint (DP 200)

The more distinct invisible joint from the MeisterPanels. bocado DP 200 collection makes for clear differentiation between individual panel elements and thus helps create a varied appearance.