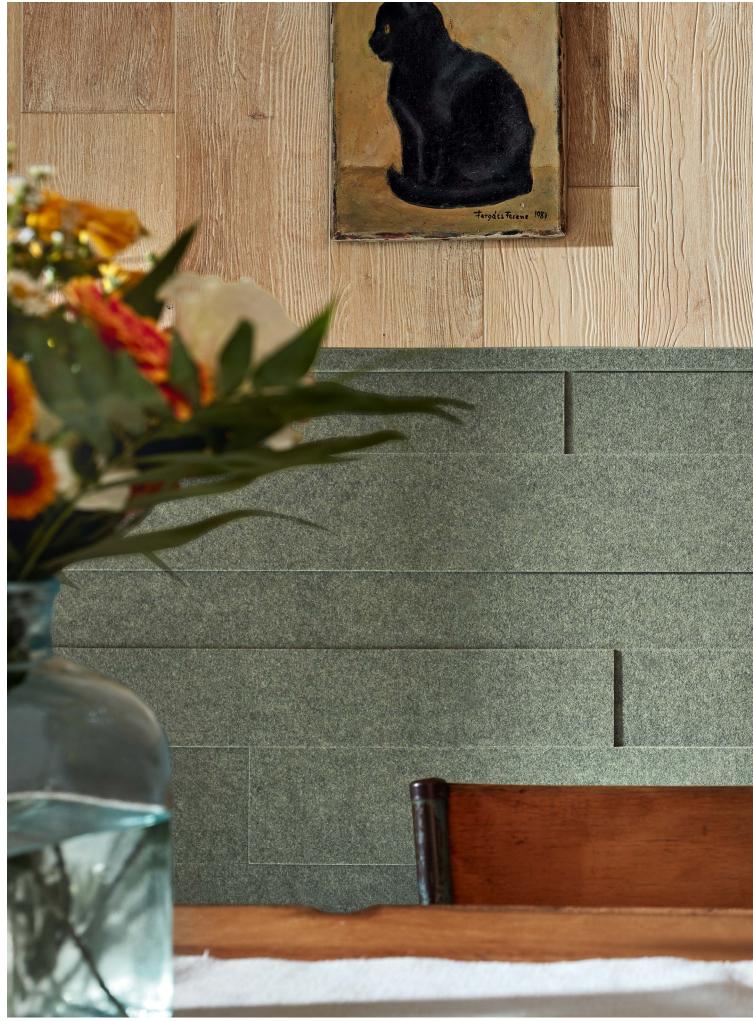

#### Stylish design meets heavenly peace!

Cosy felt, 100% vegan, made predominantly from recycled materials and in turn easy to recycle: the roughly 5 mm thick felt surface from MeisterPanels. style is a dream of sustainability and naturalness. Together with the MDF middle layer and a stabilising backing, it creates a wall and ceiling design element that leaves nothing to be desired. It is easy to handle and install, and also makes for cosy self-care corners or stylish areas with that wow effect! Felt complements other materials perfectly – especially when combined with light woods or metallic-looks, the felt plays to the optical advantages!

But MeisterPanels. style isn't just an attractive roommate – it also comes with technical finesse. The felt surface absorbs around 35% of noise in a room and thus makes for a pleasant atmosphere. Whether it's in the hubbub of the dining or living room, in your home office, playroom or children's bedroom, MeisterPanels. style creates islands of tranquillity – and subtly, too!

### Versatile

It's time for a change with the system panels MeisterPanels. style! The individual elements are available in three different widths, which, when used in combination, produce an attractive surface with a 3D effect!

### System panels

MeisterPanels. style SP 800

Terra brown felt 4515

Slate grey felt 4504

Olive felt 4511

Basalt grey felt 4502