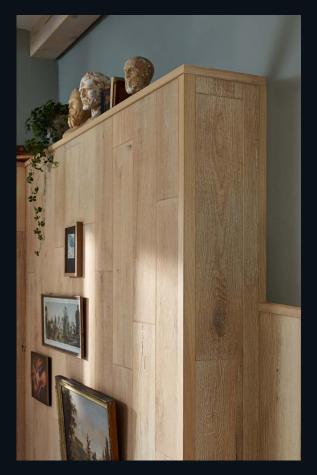

# Cladding is a thing of the past!

...design is now! How do you like it? Stylish or cosy? Classic or trendy? Modern or conservative? Homeliness has many facets – just like the MEISTER wall and ceiling panels! They can be used to emphasise design features, and in a range of variants, too: from robust craft wood to elegant white, from cosy felt to modern metallic and concrete.

## Robust wall and ceiling design with handcrafted features

Natural, robust, distinctive – with MeisterPanels. craft, anything goes! Deep cracks, knotholes, extreme brushing, vintage look, just "craft"! Because what is true for floor coverings also hits the mark when it comes to wall and ceiling design: nothing achieves atmosphere and naturalness in a room as quickly and effortlessly as real wood. The craft collection does just that, and to top it off, also brings an element of uniqueness to every room.