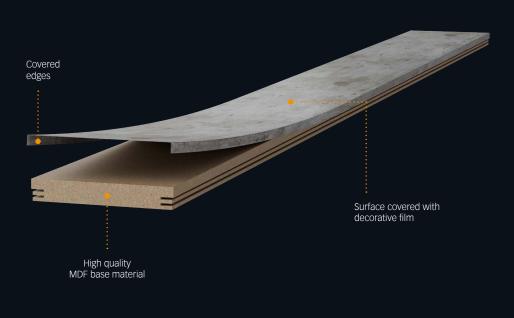

#### MeisterPanels. nova SP 300

| Groove and groove panel with offset joint | With milled, finished head | Coated decorative or metallic film

MDF base board E1

| Suitable for humid rooms

| Thickness: 15 mm | 3 widths in the box: 80 | 100 | 120 mm | Length: 840 mm \_\_\_\_\_

### Easy to clean

Decorative and metallic films don't just look perfect – they are also really easy to clean with a damp cloth and thanks to their complex, three-stage printing process, they boast a particularly high colour fastness.

### High quality

The MDF E1 base board provides outstanding form stability and makes precise groove milling possible. What's more, the base boards with decorative films meet the lowest emissions limit specified.