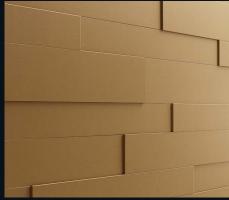

# Cladding is a thing of the past!

...design is now! How do you like it? Stylish or cosy? Classic or trendy? Modern or conservative? Homeliness has many facets – just like the MEISTER wall and ceiling panels! They can be used to emphasise design features, and in a range of variants, too: from robust craft wood to elegant white, from cosy felt to modern metallic and concrete.

### Versatile

It's time for a change with the system panels MeisterPanels. style! The individual elements are available in three different widths, which, when used in combination, produce an attractive surface with a 3D effect!

#### Modern wall design in 3D

MeisterPanels. nova bring style to your everyday life! Their elegant surfaces and effective structures make walls an exceptional part of your home! And what an effect! Cool metallic, harmonious wood decor or modern design concrete look – the selection is extensive and leaves nothing to be desired. The special 3D effect is a result of the panel installation and is achieved in no time: thanks to the double groove, the individual elements in three different widths in the box are super easy to install offset!