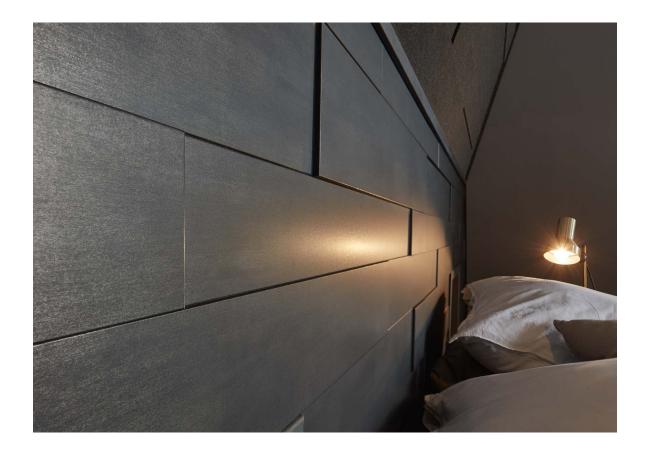

### System panels MeisterPanels. nova SP 300

#### Modern wall design in 3D

MeisterPanels. nova bring style to your everyday life! Their elegant surfaces and effective structures make walls an exceptional part of your home! And what an effect! Cool metallic, harmonious wood decor or modern design concrete look – the selection is extensive and leaves nothing to be desired. The special 3D effect is a result of the panel installation and is achieved in no time: thanks to the double groove, the individual elements in three different widths in the box are super easy to install offset!

#### MeisterPanels. nova SP 300

| Groove and groove panel with offset joint | With milled, finished head | Coated decorative or metallic film

MDF base board E1

| Suitable for humid rooms

| Thickness: 15 mm | 3 widths in the box: 80 | 100 | 120 mm | Length: 840 mm \_\_\_\_\_