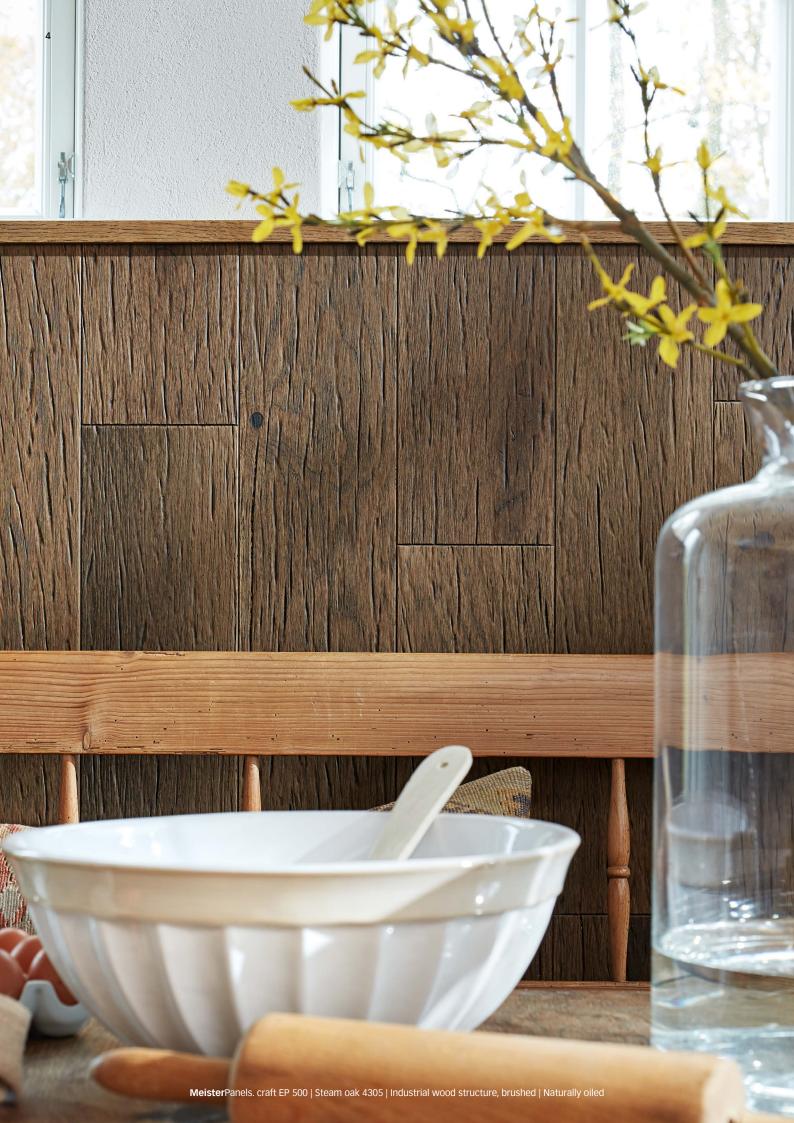

## Robust wall and ceiling design with handcrafted features

Natural, robust, distinctive – with MeisterPanels. craft, anything goes! Deep cracks, knotholes, extreme brushing, vintage look, just "craft"! Because what is true for floor coverings also hits the mark when it comes to wall and ceiling design: nothing achieves atmosphere and naturalness in a room as quickly and effortlessly as real wood. The craft collection does just that, and to top it off, also brings an element of uniqueness to every room.

Not only is the practical short format easy to install, it also plays with colour to bring plenty of variety to your walls and ceilings. Made from high-quality hard wax oil, the *Weartec*<sup>®</sup> Nature surface provides the perfect finish and also makes the panels extremely easy to clean.

### Real wood panels MeisterPanels. craft EP 500

Pure oak 4303 Industrial wood structure, brushed | Naturally oiled

Steam oak 4305 Industrial wood structure, brushed | Naturally oiled

Raw oak R34 industrial wood structure, brushed

Old denim oak 4304 Vintage structure, brushed | Naturally oiled

Cream oak 4302

Vintage structure, brushed | Naturally oiled

Natural oak 4301 Vintage structure, brushed | Naturally oiled

MeisterPanels. craft EP 500 | Cream oak 4302 | Vintage structure, brushed | Naturally oiled