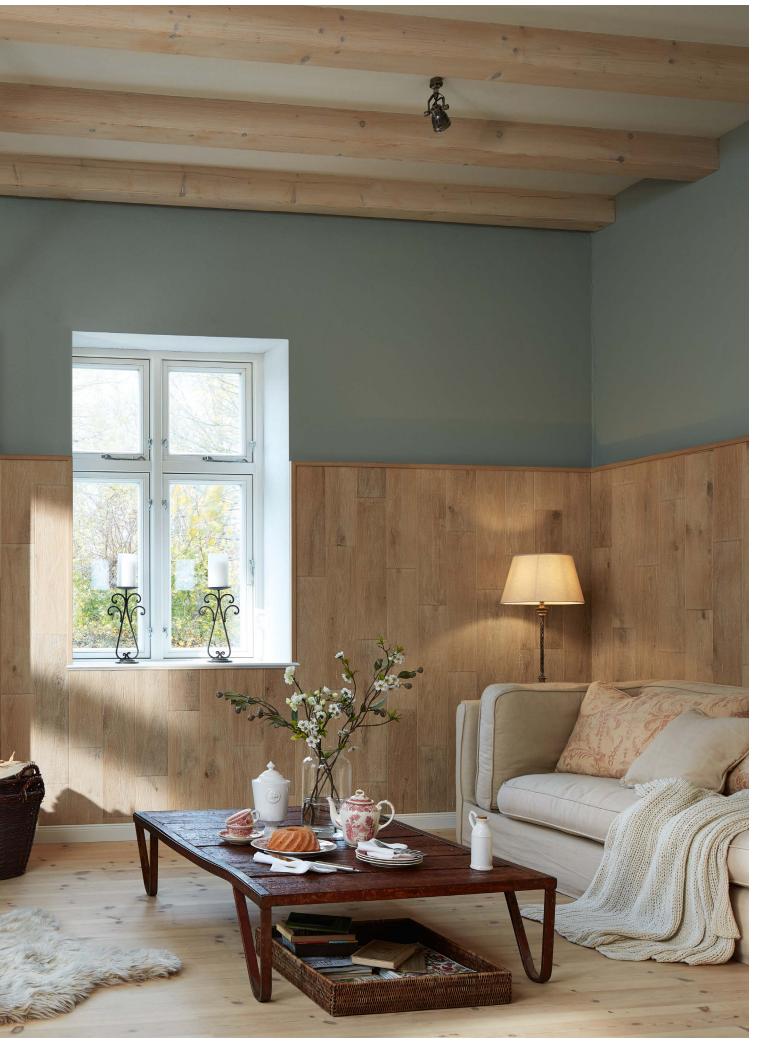

## Real wood panels MeisterPanels. craft EP 500

## Robust wall and ceiling design with handcrafted features

Natural, robust, distinctive – with MeisterPanels. craft, anything goes! Deep cracks, knotholes, extreme brushing, vintage look, just "craft"! Because what is true for floor coverings also hits the mark when it comes to wall and ceiling design: nothing achieves atmosphere and naturalness in a room as quickly and effortlessly as real wood. The craft collection does just that, and to top it off, also brings an element of uniqueness to every room.

Not only is the practical short format easy to install, it also plays with colour to bring plenty of variety to your walls and ceilings. Made from high-quality hard wax oil, the *Weartec*<sup>®</sup> Nature surface provides the perfect finish and also makes the panels extremely easy to clean.