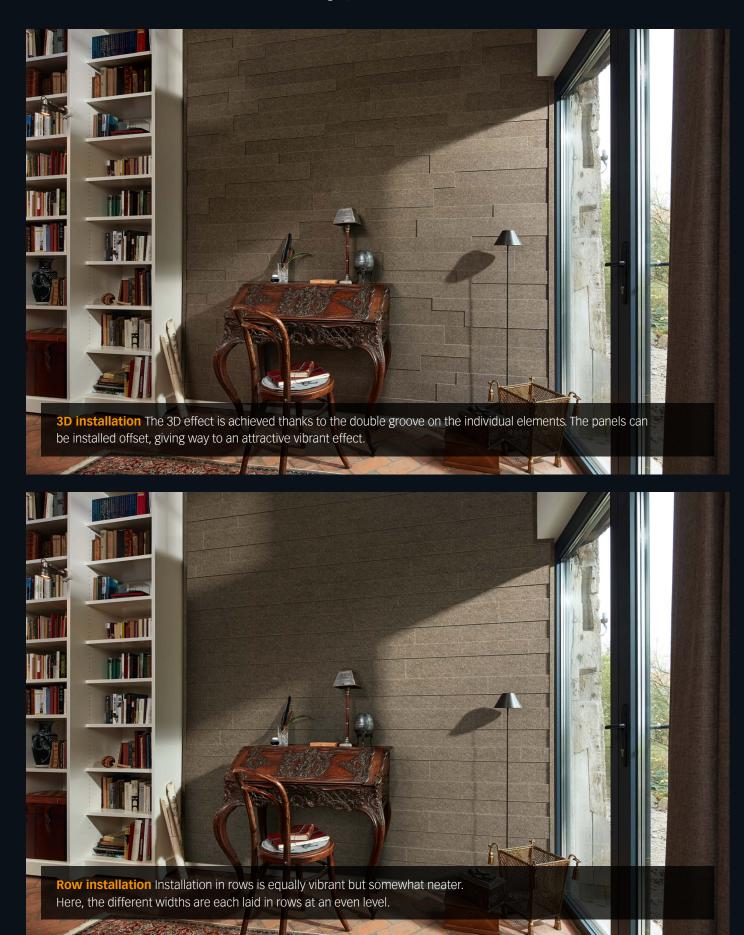

### Versatile

It's time for a change with the system panels MeisterPanels. style! The individual elements are available in three different widths, which, when used in combination, produce an attractive surface with a 3D effect!

#### Modern wall design in 3D

MeisterPanels. nova bring style to your everyday life! Their elegant surfaces and effective structures make walls an exceptional part of your home! And what an effect! Cool metallic, harmonious wood decor or modern design concrete look – the selection is extensive and leaves nothing to be desired. The special 3D effect is a result of the panel installation and is achieved in no time: thanks to the double groove, the individual elements in three different widths in the box are super easy to install offset!

### Beautifully varied! Multi-faceted types of installation

MEISTER system panels can be installed in a range of ways, and each type of installation brings with it its very own visual effects. But regardless of which arrangement you go for, all of them can be laid either horizontally or vertically!

Flat installation Fans of having things level and even can install all of their MEISTER system panels at the same level, so there is no offset, and instead a very uniform surface.