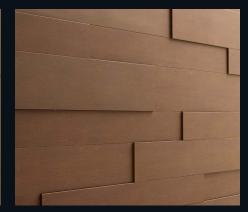

#### Modern wall design in 3D

MeisterPanels. nova bring style to your everyday life! Their elegant surfaces and effective structures make walls an exceptional part of your home! And what an effect! Cool metallic, harmonious wood decor or modern design concrete look – the selection is extensive and leaves nothing to be desired. The special 3D effect is a result of the panel installation and is achieved in no time: thanks to the double groove, the individual elements in three different widths in the box are super easy to install offset!

#### Suitable for humid rooms

MeisterPanels. nova also make for special design effects in bathrooms and kitchens since they are suitable for humid rooms thanks to their high quality product structure.

MeisterPanels. nova SP 300 | Oak 4046 | Wood effect