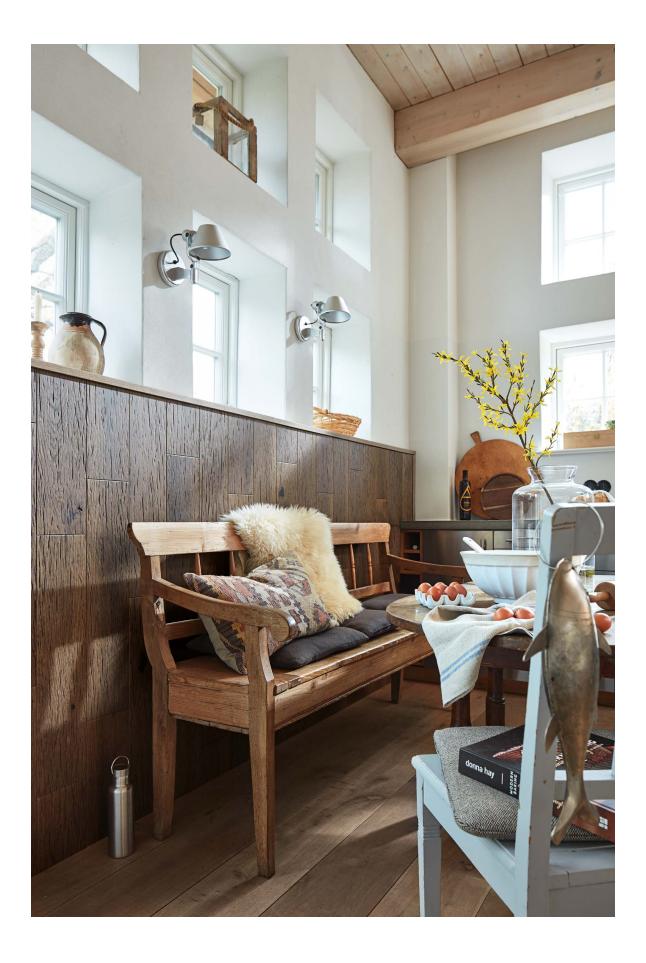

# Cladding is a thing of the past!

...design is now! How do you like it? Stylish or cosy? Classic or trendy? Modern or conservative? Homeliness has many facets – just like the MEISTER wall and ceiling panels! They can be used to emphasise design features, and in a range of variants, too: from robust craft wood to elegant white, from cosy felt to modern metallic and concrete.

But panels aren't just a great design solution – MEISTER panels are well thought through down to the tiniest detail! What's more, every collection has very specific technical benefits that make their use a clever step in designing the perfect home. With the exception of the SP 800 (felt) and EP 500 (wood) collections, MeisterPanels are even suitable for humid rooms (away from areas directly exposed to splashing water). That means you can use them in bathrooms with an appropriate rear-ventilated substructure as well as in the kitchen. In addition, MeisterPanels. terra boast a proven anti-mould effect and are therefore the go-to option for bathrooms.