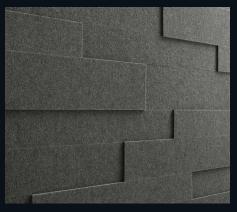

# System panels

MeisterPanels. style SP 800 MeisterPanels. nova SP 300

### System panels MeisterPanels. style SP 800

#### Stylish design meets heavenly peace!

Cosy felt, 100% vegan, made predominantly from recycled materials and in turn easy to recycle: the roughly 5 mm thick felt surface from MeisterPanels. style is a dream of sustainability and naturalness. Together with the MDF middle layer and a stabilising backing, it creates a wall and ceiling design element that leaves nothing to be desired. It is easy to handle and install, and also makes for cosy self-care corners or stylish areas with that wow effect! Felt complements other materials perfectly – especially when combined with light woods or metallic-looks, the felt plays to the optical advantages!

But MeisterPanels. style isn't just an attractive roommate – it also comes with technical finesse. The felt surface absorbs around 35% of noise in a room and thus makes for a pleasant atmosphere. Whether it's in the hubbub of the dining or living room, in your home office, playroom or children's bedroom, MeisterPanels. style creates islands of tranquillity – and subtly, too!

### **System panels Meister**Panels. style SP 800

MeisterPanels. style SP 800

| Groove and groove panel with offset joint
| Approx. 5 mm felt surface
| MDF base board E1
| Absorber class D

| Thickness: 14 mm | 3 widths in the box: 80 | 100 | 120 mm | Length: 840 mm Product protected by patent DE 102007007 620

### Versatile

It's time for a change with the system panels MeisterPanels. style! The individual elements are available in three different widths, which, when used in combination, produce an attractive surface with a 3D effect!