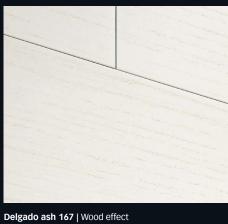

#### Stylish design meets heavenly peace!

Cosy felt, 100% vegan, made predominantly from recycled materials and in turn easy to recycle: the roughly 5 mm thick felt surface from MeisterPanels. style is a dream of sustainability and naturalness. Together with the MDF middle layer and a stabilising backing, it creates a wall and ceiling design element that leaves nothing to be desired. It is easy to handle and install, and also makes for cosy self-care corners or stylish areas with that wow effect! Felt complements other materials perfectly – especially when combined with light woods or metallic-looks, the felt plays to the optical advantages!

But MeisterPanels. style isn't just an attractive roommate – it also comes with technical finesse. The felt surface absorbs around 35% of noise in a room and thus makes for a pleasant atmosphere. Whether it's in the hubbub of the dining or living room, in your home office, playroom or children's bedroom, MeisterPanels. style creates islands of tranquillity – and subtly, too!