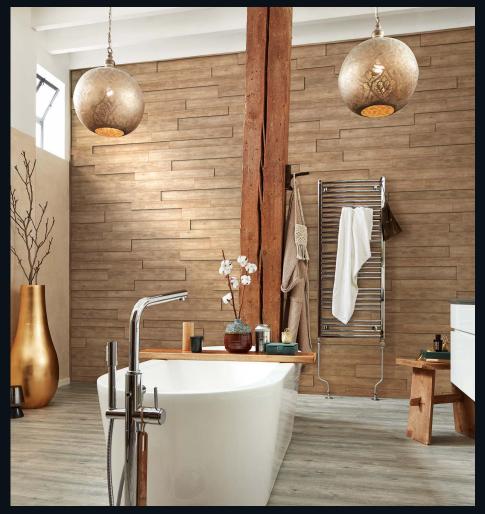

## Robust wall and ceiling design with handcrafted features

Natural, robust, distinctive – with MeisterPanels. craft, anything goes! Deep cracks, knotholes, extreme brushing, vintage look, just "craft"! Because what is true for floor coverings also hits the mark when it comes to wall and ceiling design: nothing achieves atmosphere and naturalness in a room as quickly and effortlessly as real wood. The craft collection does just that, and to top it off, also brings an element of uniqueness to every room.

Not only is the practical short format easy to install, it also plays with colour to bring plenty of variety to your walls and ceilings. Made from high-quality hard wax oil, the *Weartec*<sup>®</sup> Nature surface provides the perfect finish and also makes the panels extremely easy to clean.

#### Protect and maintain: Weartec® Nature

Natural oils and waxes are the basis for our natural oil *Weartec*<sup>®</sup> *Nature*. It penetrates deep into the wood and forms a protective, breathable surface. This extra-matte, oxidatively dried type of finish creates a natural appearance with subtle brilliance, emphasises the grain as well as the structure, has a moisture-regulating effect and ensures a healthy living climate. If necessary, minor damage can be re-oiled and thus partially repaired with or without sanding the affected area.