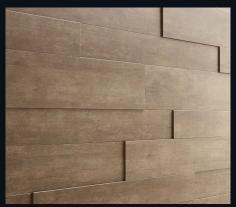

### System panels MeisterPanels. nova SP 300

#### Modern wall design in 3D

MeisterPanels. nova bring style to your everyday life! Their elegant surfaces and effective structures make walls an exceptional part of your home! And what an effect! Cool metallic, harmonious wood decor or modern design concrete look – the selection is extensive and leaves nothing to be desired. The special 3D effect is a result of the panel installation and is achieved in no time: thanks to the double groove, the individual elements in three different widths in the box are super easy to install offset!

#### MeisterPanels. nova SP 300

| Groove and groove panel with offset joint | With milled, finished head | Coated decorative or metallic film

MDF base board E1

| Suitable for humid rooms

| Thickness: 15 mm | 3 widths in the box: 80 | 100 | 120 mm | Length: 840 mm \_\_\_\_\_