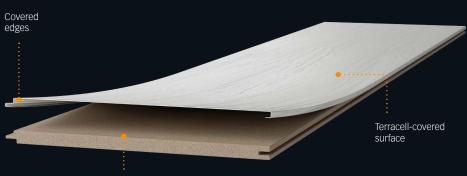

#### MeisterPanels. terra DP 250

- | Tongue and groove panel in discrete invisible joint look
- | With milled, finished head
- | Terracell covered
- | Terragen base board
- | Suitable for humid rooms

### Absolutely authentic: The Terracell surface

Terracell is a PVC- and plasticiser-free surface on a polypropylene basis – and in appearance and quality, is hardly distinguishable from a real wood surface. Thanks to water and steam resistance, all Terracell coated panels are extremely easy to clean, durable and tough as well as suitable for humid rooms and washable!