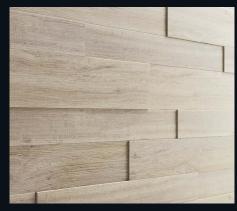

### System panels MeisterPanels. nova SP 300

#### Modern wall design in 3D

MeisterPanels. nova bring style to your everyday life! Their elegant surfaces and effective structures make walls an exceptional part of your home! And what an effect! Cool metallic, harmonious wood decor or modern design concrete look – the selection is extensive and leaves nothing to be desired. The special 3D effect is a result of the panel installation and is achieved in no time: thanks to the double groove, the individual elements in three different widths in the box are super easy to install offset!

#### MeisterPanels. nova SP 300

| Groove and groove panel with offset joint | With milled, finished head | Coated decorative or metallic film

MDF base board E1

| Suitable for humid rooms

| Thickness: 15 mm | 3 widths in the box: 80 | 100 | 120 mm | Length: 840 mm \_\_\_\_\_