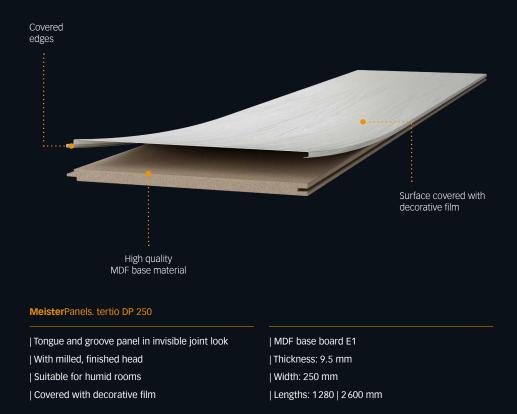

#### MeisterPanels. terra DP 250

- | Tongue and groove panel in discrete invisible joint look
- | With milled, finished head
- | Terracell covered
- | Terragen base board
- | Suitable for humid rooms

#### | Blue Angel |Thickness: 12 mm

| Width: 250 mm | Lengths: 1280 | 2050 | 2600 | 3300 | 4100 mm

| Blue Angel |Thickness: 12 mm | Width: 200 mm | Lengths: 1280 | 2050 | 2600 | 3300 | 4100 mm