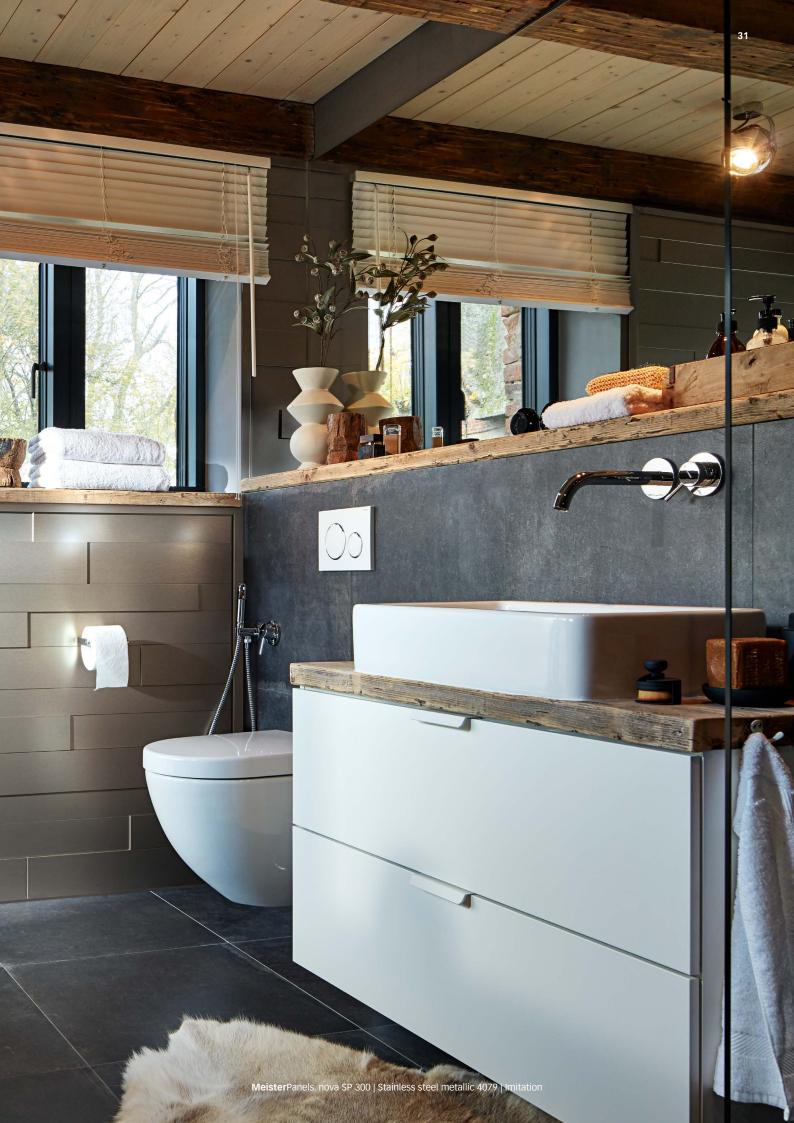

#### Suitable for humid rooms

MeisterPanels. nova also make for special design effects in bathrooms and kitchens since they are suitable for humid rooms thanks to their high quality product structure.

MeisterPanels. nova SP 300 | Oak 4046 | Wood effect

## System panels

MeisterPanels. nova SP 300

White pine 4005 | Wood effect

Rustic oak 4083 | Wood effect

Cream grey rustic oak 4082 | Wood effect

Oak 4046 | Wood effect

White 4038 | Decor

Concrete 4045 | Imitation

Aluminium metallic 4080 | Imitation

Stainless steel metallic 4079 | Imitation

Gold metallic 4081 | Imitation

Rust metallic 4077 | Imitation

Steel metallic 4078 | Imitation

OUR DESIGN TIP: Install MeisterPanels. style and MeisterPanels. nova in combination!