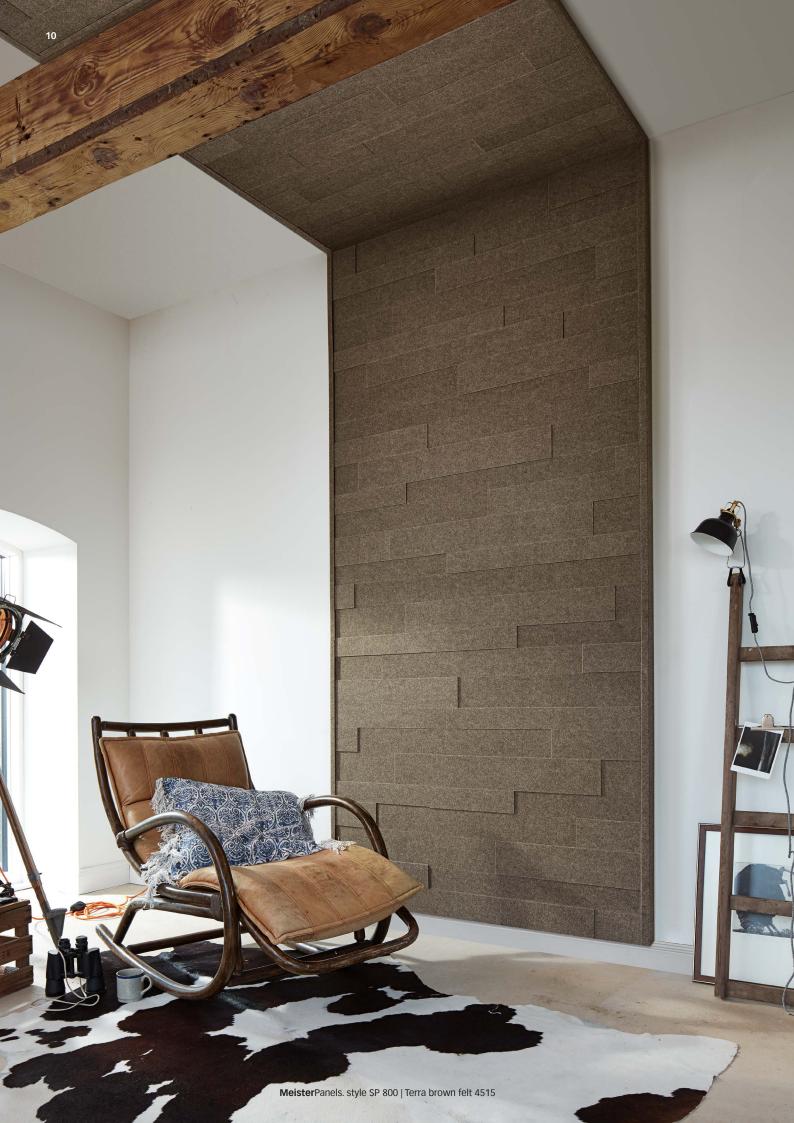

#### Stylish design meets heavenly peace!

Cosy felt, 100% vegan, made predominantly from recycled materials and in turn easy to recycle: the roughly 5 mm thick felt surface from MeisterPanels. style is a dream of sustainability and naturalness. Together with the MDF middle layer and a stabilising backing, it creates a wall and ceiling design element that leaves nothing to be desired. It is easy to handle and install, and also makes for cosy self-care corners or stylish areas with that wow effect! Felt complements other materials perfectly – especially when combined with light woods or metallic-looks, the felt plays to the optical advantages!

But MeisterPanels. style isn't just an attractive roommate – it also comes with technical finesse. The felt surface absorbs around 35% of noise in a room and thus makes for a pleasant atmosphere. Whether it's in the hubbub of the dining or living room, in your home office, playroom or children's bedroom, MeisterPanels. style creates islands of tranquillity – and subtly, too!

#### Sound-absorbing

Especially in modern living environments that mostly do away with large-format textiles such as carpets or curtains, room noise can become a problem. After all, textile materials always help to reduce noise developing, and if they are completely absent to fit the aesthetic, it can get unpleasantly loud! MeisterPanels. style SP 800 makes for a simple and stylish remedy, as it absorbs 35% of noise (absorber class D as per DIN EN 11654) and thus provides a pleasant room atmosphere. Even just a partial installation on one wall is enough for a clearly tangible effect! Smaller sound-absorbing surfaces can also be installed on the ceiling. But regardless of which type of installation you go for, MeisterPanels. style is a winning combination of functionality and the perfect look!

### System panels

MeisterPanels. style SP 800

Terra brown felt 4515

Slate grey felt 4504

Olive felt 4511

Basalt grey felt 4502