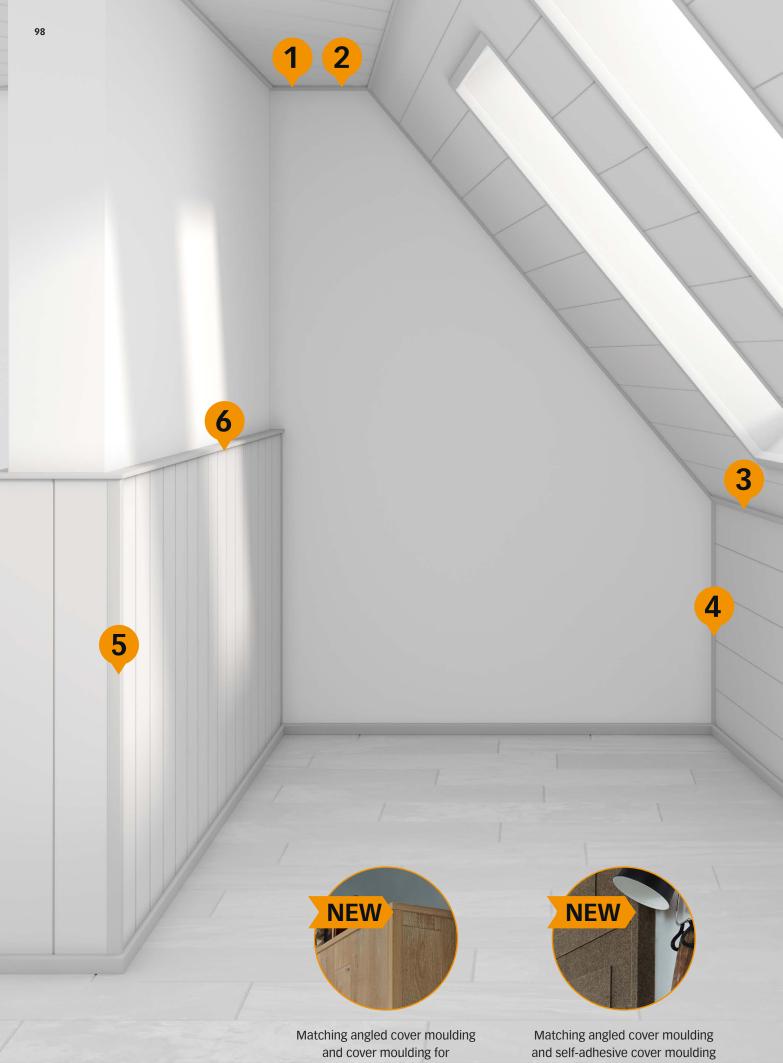

#### Angled cover moulding

The cover moulding is the perfect finish for many areas in interior design, including stairwells, half-height wood panelling, door panelling, roof windows and the edges of ceiling panels that are not laid wall to wall.

External corners, internal corners and the like: You can find the right mouldings accessory for you at www.meister.com