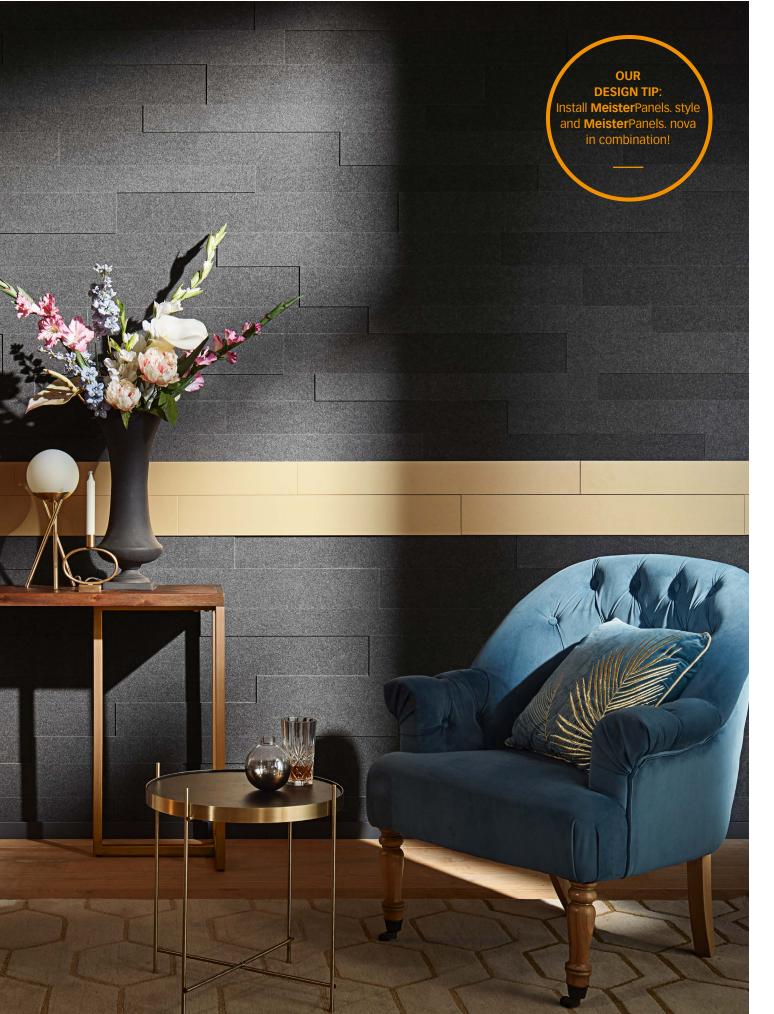

# System panels

MeisterPanels. style SP 800 MeisterPanels. nova SP 300

### System panels MeisterPanels. style SP 800

### System panels MeisterPanels. nova SP 300

Aluminium metallic 4080 | Imitation

Stainless steel metallic 4079 | Imitation

Gold metallic 4081 | Imitation

Rust metallic 4077 | Imitation

Steel metallic 4078 | Imitation

OUR DESIGN TIP: Install MeisterPanels. style and MeisterPanels. nova in combination!