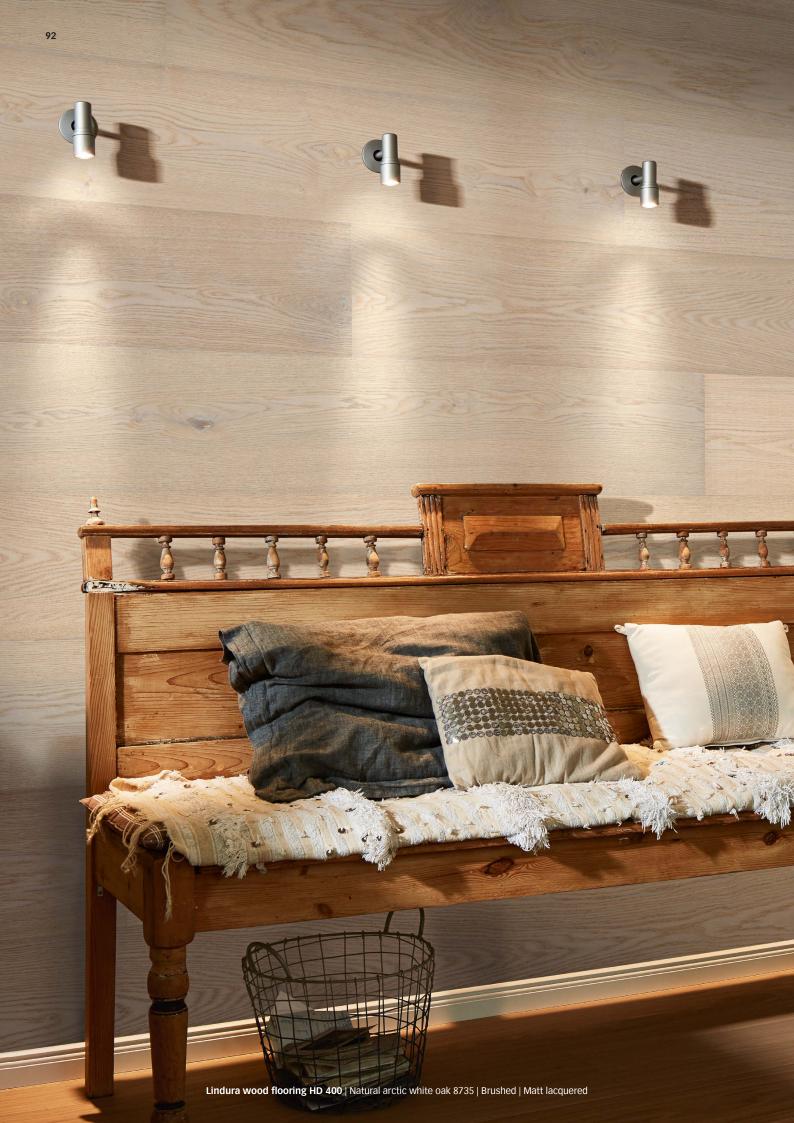

## When the floor goes up the walls: Wall design with MeisterParquet. longlife and Lindura<sup>®</sup> wood flooring

Is that still the floor? Or is it the wall? Lines blur when MEISTER takes flooring vertical. How does it work? Amazingly simply! A simple system of metal rails and fixing clips ensures that real wood flooring also cuts a fine figure on the wall – and that either as a continuation of the flooring or as its own design statement that attracts all the attention. Real life in the third dimension!

You can spruce up your walls with Lindura wood flooring as well as anything from the MeisterParquet. longlife collections (apart from the herringbone collections PS 500 and PS 400).

MeisterParquet. longlife PC 400 | Vital oak 8818 | Planked, brushed | Naturally oiled