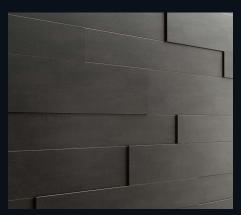

# Cladding is a thing of the past!

...design is now! How do you like it? Stylish or cosy? Classic or trendy? Modern or conservative? Homeliness has many facets – just like the MEISTER wall and ceiling panels! They can be used to emphasise design features, and in a range of variants, too: from robust craft wood to elegant white, from cosy felt to modern metallic and concrete.

### Versatile

It's time for a change with the system panels MeisterPanels. style! The individual elements are available in three different widths, which, when used in combination, produce an attractive surface with a 3D effect!

#### Modern wall design in 3D

MeisterPanels. nova bring style to your everyday life! Their elegant surfaces and effective structures make walls an exceptional part of your home! And what an effect! Cool metallic, harmonious wood decor or modern design concrete look – the selection is extensive and leaves nothing to be desired. The special 3D effect is a result of the panel installation and is achieved in no time: thanks to the double groove, the individual elements in three different widths in the box are super easy to install offset!