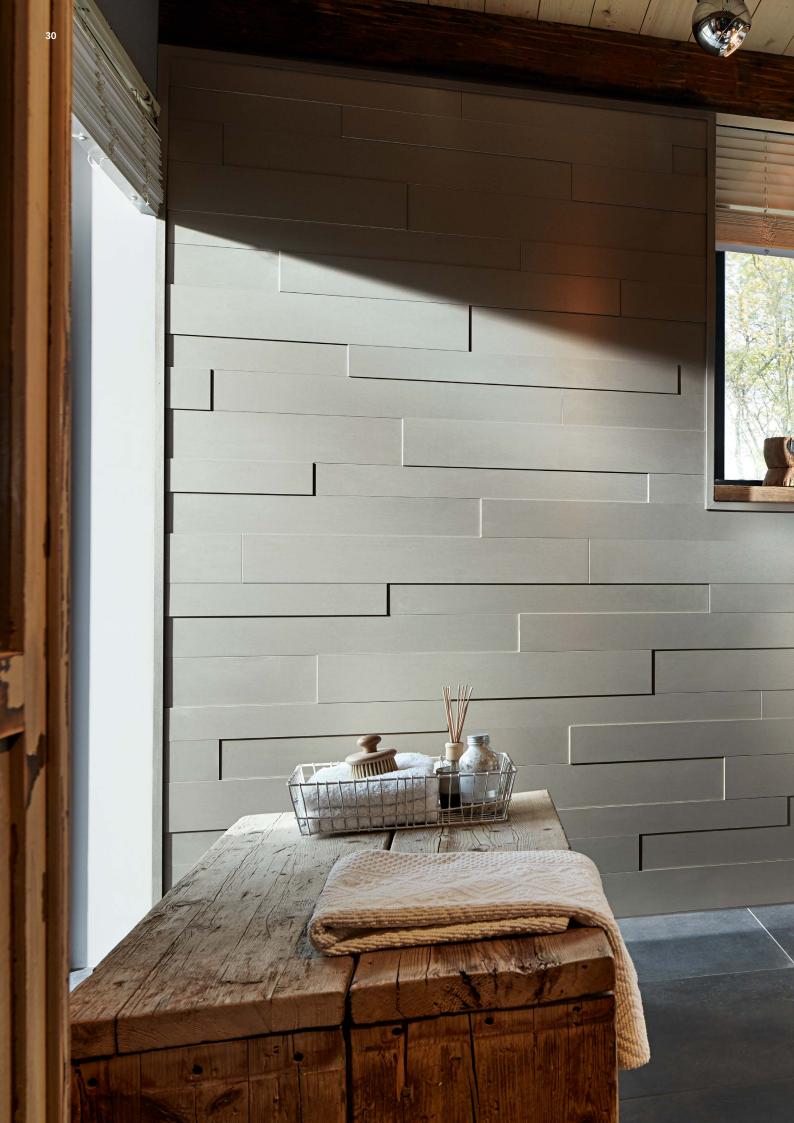

#### Modern wall design in 3D

MeisterPanels. nova bring style to your everyday life! Their elegant surfaces and effective structures make walls an exceptional part of your home! And what an effect! Cool metallic, harmonious wood decor or modern design concrete look – the selection is extensive and leaves nothing to be desired. The special 3D effect is a result of the panel installation and is achieved in no time: thanks to the double groove, the individual elements in three different widths in the box are super easy to install offset!

#### Suitable for humid rooms

MeisterPanels. nova also make for special design effects in bathrooms and kitchens since they are suitable for humid rooms thanks to their high quality product structure.

MeisterPanels. nova SP 300 | Oak 4046 | Wood effect

### Beautifully varied! Multi-faceted types of installation

MEISTER system panels can be installed in a range of ways, and each type of installation brings with it its very own visual effects. But regardless of which arrangement you go for, all of them can be laid either horizontally or vertically!

Flat installation Fans of having things level and even can install all of their MEISTER system panels at the same level, so there is no offset, and instead a very uniform surface.