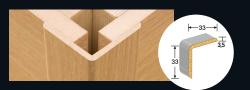

## Panel mouldings for the perfect interior finish

Installing panels from MEISTER is a simple matter. To make sure that your corners, ends and transitions are all perfect, MEISTER offers the perfect accessory programme – from cover mouldings to corner mouldings.

#### **Corner moulding**

Corner mouldings are the ideal corner joints for 90° external corners. They can be attached in combination with wood panelling or inserted in the groove.