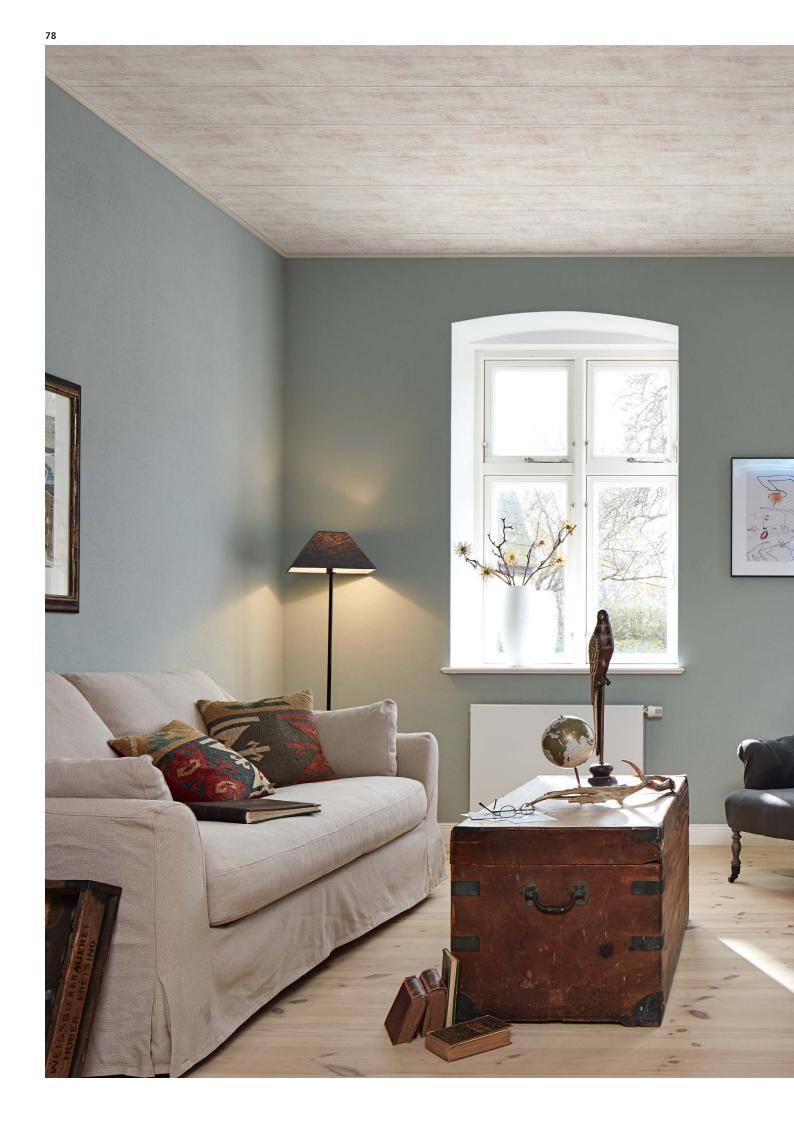

# Cladding is a thing of the past!

...design is now! How do you like it? Stylish or cosy? Classic or trendy? Modern or conservative? Homeliness has many facets – just like the MEISTER wall and ceiling panels! They can be used to emphasise design features, and in a range of variants, too: from robust craft wood to elegant white, from cosy felt to modern metallic and concrete.

But panels aren't just a great design solution – MEISTER panels are well thought through down to the tiniest detail! What's more, every collection has very specific technical benefits that make their use a clever step in designing the perfect home. With the exception of the SP 800 (felt) and EP 500 (wood) collections, MeisterPanels are even suitable for humid rooms (away from areas directly exposed to splashing water). That means you can use them in bathrooms with an appropriate rear-ventilated substructure as well as in the kitchen. In addition, MeisterPanels. terra boast a proven anti-mould effect and are therefore the go-to option for bathrooms.