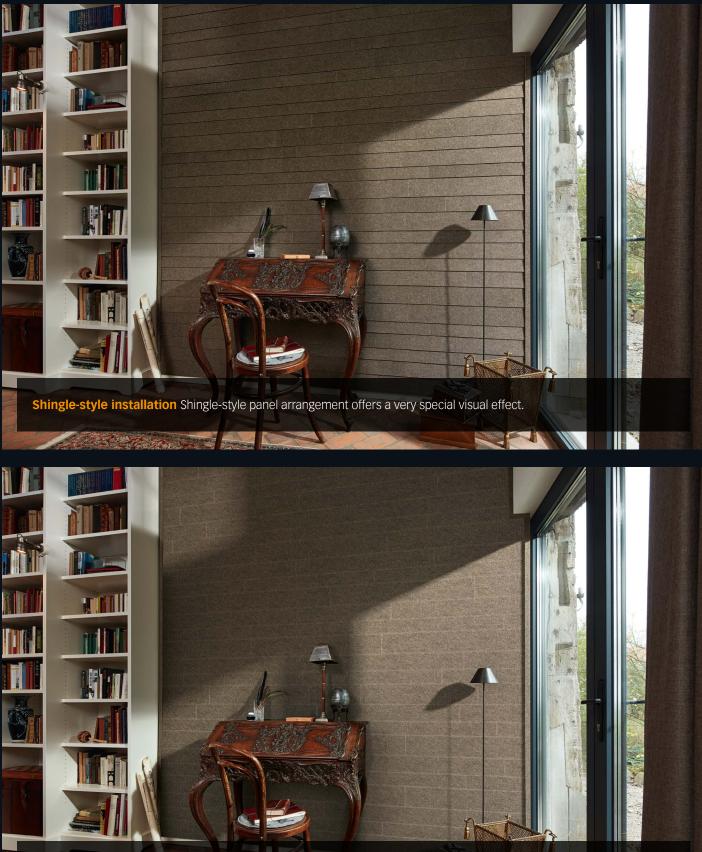

### Beautifully varied! Multi-faceted types of installation

MEISTER system panels can be installed in a range of ways, and each type of installation brings with it its very own visual effects. But regardless of which arrangement you go for, all of them can be laid either horizontally or vertically!

#### An elegant transition: The invisible joint

With MeisterPanels. terra, invisible joints come into play – either in more distinct or discrete forms, depending on the collection.

**Discrete invisible joint (DP 250)** The discrete, rounded invisible joint fits in harmoniously with the overall image.

#### Invisible joint (DP 200)

The more distinct invisible joint makes for clear differentiation between individual panel elements and thus helps create a varied appearance.