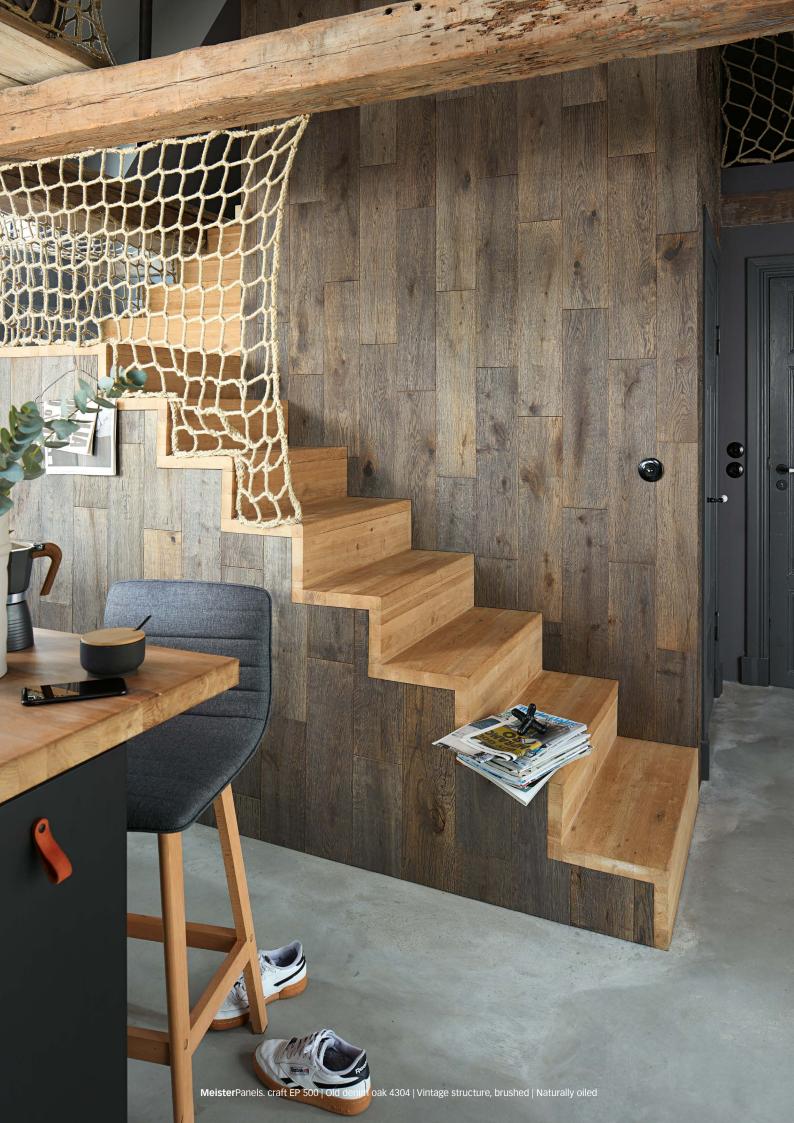

# Real wood panels

39

MeisterPanels. craft EP 500

RAW LOOK: For custom colour schemes!

.

TO T

40

n Suls Levelonde

2.

C

10 A

20

YOGA

ZUNE

ITI

MeisterPanels, craft EP,500 | Raw oak R34 | Industrial wood structure, brushed

## Robust wall and ceiling design with handcrafted features

Natural, robust, distinctive – with MeisterPanels. craft, anything goes! Deep cracks, knotholes, extreme brushing, vintage look, just "craft"! Because what is true for floor coverings also hits the mark when it comes to wall and ceiling design: nothing achieves atmosphere and naturalness in a room as quickly and effortlessly as real wood. The craft collection does just that, and to top it off, also brings an element of uniqueness to every room.

Old denim oak 4304 Vintage structure, brushed | Naturally oiled

Cream oak 4302

Vintage structure, brushed | Naturally oiled

Natural oak 4301 Vintage structure, brushed | Naturally oiled

MeisterPanels. craft EP 500 | Cream oak 4302 | Vintage structure, brushed | Naturally oiled