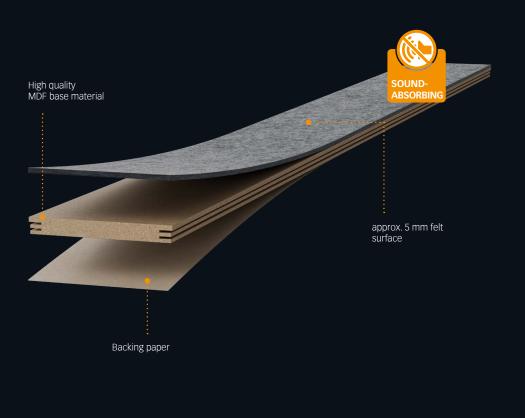

#### Stylish design meets heavenly peace!

Cosy felt, 100% vegan, made predominantly from recycled materials and in turn easy to recycle: the roughly 5 mm thick felt surface from MeisterPanels. style is a dream of sustainability and naturalness. Together with the MDF middle layer and a stabilising backing, it creates a wall and ceiling design element that leaves nothing to be desired. It is easy to handle and install, and also makes for cosy self-care corners or stylish areas with that wow effect! Felt complements other materials perfectly – especially when combined with light woods or metallic-looks, the felt plays to the optical advantages!

But MeisterPanels. style isn't just an attractive roommate – it also comes with technical finesse. The felt surface absorbs around 35% of noise in a room and thus makes for a pleasant atmosphere. Whether it's in the hubbub of the dining or living room, in your home office, playroom or children's bedroom, MeisterPanels. style creates islands of tranquillity – and subtly, too!

### **System panels Meister**Panels. style SP 800

MeisterPanels. style SP 800

| Groove and groove panel with offset joint
| Approx. 5 mm felt surface
| MDF base board E1
| Absorber class D

| Thickness: 14 mm | 3 widths in the box: 80 | 100 | 120 mm | Length: 840 mm Product protected by patent DE 102007007 620

#### Sound-absorbing

Especially in modern living environments that mostly do away with large-format textiles such as carpets or curtains, room noise can become a problem. After all, textile materials always help to reduce noise developing, and if they are completely absent to fit the aesthetic, it can get unpleasantly loud! MeisterPanels. style SP 800 makes for a simple and stylish remedy, as it absorbs 35% of noise (absorber class D as per DIN EN 11654) and thus provides a pleasant room atmosphere. Even just a partial installation on one wall is enough for a clearly tangible effect! Smaller sound-absorbing surfaces can also be installed on the ceiling. But regardless of which type of installation you go for, MeisterPanels. style is a winning combination of functionality and the perfect look!